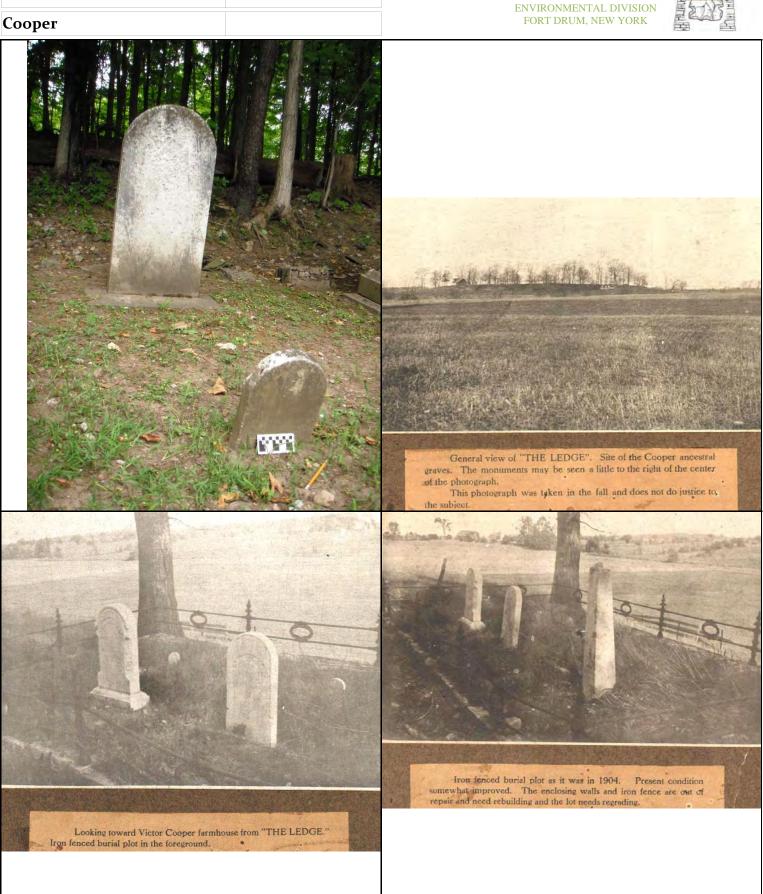

|                                 | <b>CEMETERY INTEREST</b>                                               | 3.00                    |                                            |
|---------------------------------|------------------------------------------------------------------------|-------------------------|--------------------------------------------|
| CULTURAL RESOURCES              | Form                                                                   |                         |                                            |
| SECTION                         | (PAGE 1 OF 2)<br>PUBLIC WORKS, ENVIRONMENTAL DIVISION                  |                         | 1 1 1 1 1 1 1 1 1 1 1 1 1 1 1 1 1 1 1      |
|                                 | FORT DRUM, NEW YORK                                                    | 120                     | The second second                          |
| FIRST NAME:                     | Margaret                                                               |                         |                                            |
| MIDDLE NAME:                    |                                                                        | P                       |                                            |
| LAST NAME:                      | Cooper                                                                 |                         |                                            |
| MAIDEN NAME:                    |                                                                        | 14-7                    |                                            |
| BIRTH DA                        |                                                                        | 100.00                  | A Destruction of the second                |
| Day:                            | DAY: 13                                                                | and the                 |                                            |
| MONTH:                          | Month: April                                                           | 1000                    |                                            |
| YEAR:                           | YEAR: 1862                                                             |                         | State of the second                        |
| VEADC: 01                       | AGE:                                                                   |                         |                                            |
| YEARS: 21                       | MONTHS: DAYS:                                                          |                         |                                            |
| Gender:                         | F                                                                      |                         |                                            |
| Epitaph or<br>Script:           | MARGARET COOPER / DIED / APR. 13, 1862, / In the 21 year / of her age. |                         |                                            |
|                                 |                                                                        | Map / Marker ID:        | COO004                                     |
|                                 |                                                                        | Individual Plot ID:     | COO004                                     |
|                                 |                                                                        | GPS (wgs84-18N)         | lat: N44° 3' 22.425" long: W75° 48' 57.710 |
|                                 |                                                                        | Cemetery:               | Cooper                                     |
| Epitaph or                      |                                                                        | Context:                | Contiguous                                 |
| SCRIPT (CONT):                  |                                                                        | Plot Placement:         | In Rows                                    |
|                                 |                                                                        | Grade Slope:            | Positive                                   |
|                                 |                                                                        | Exposure:               | Tree Overhang                              |
|                                 |                                                                        | Plot Accessories:       | -                                          |
|                                 |                                                                        | General Comments:       | -                                          |
| MILITARY MARKER                 |                                                                        |                         |                                            |
| Marker Plot Type:               |                                                                        |                         |                                            |
| Marker Description              | n Headstone                                                            |                         |                                            |
| Family Plot ID:                 | -                                                                      |                         |                                            |
| Family Plot Name:               |                                                                        | Additional Information: |                                            |
| Associated<br>Markers, IDs:     | COO005                                                                 | information:            |                                            |
| (for this individual            |                                                                        |                         |                                            |
| Associated<br>Individuals, IDs: | COO001a, COO001b, COO007a,<br>COO007b                                  | References:             |                                            |
| (other individuals)             |                                                                        |                         |                                            |