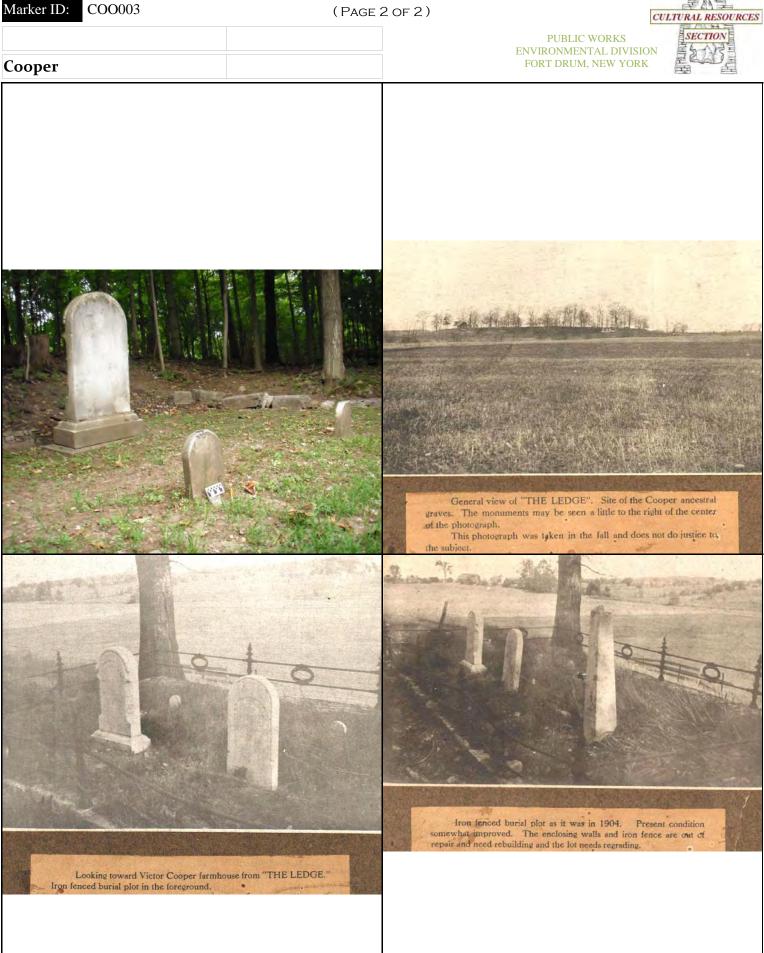

(PAGE 2 OF 2)

| <b>E</b>                        | CEMETERY INTEREST                                          |                     |                                            |
|---------------------------------|------------------------------------------------------------|---------------------|--------------------------------------------|
| CULTURAL RESOURCES              | Form                                                       |                     |                                            |
| SECTION                         | (PAGE 1 OF 2)                                              |                     |                                            |
|                                 | UBLIC WORKS, ENVIRONMENTAL DIVISION<br>FORT DRUM, NEW YORK |                     |                                            |
| FIRST NAME:                     |                                                            |                     |                                            |
| MIDDLE NAME:                    |                                                            | Card Card           |                                            |
| LAST NAME:                      | Cooper                                                     | Julio -             | Contract of the                            |
| MAIDEN NAME:                    |                                                            |                     |                                            |
| BIRTH DAT                       | TE: DEATH DATE:                                            |                     |                                            |
| DAY:                            | DAY:                                                       |                     |                                            |
| Month:                          | MONTH:                                                     |                     |                                            |
| YEAR:                           | YEAR:                                                      |                     |                                            |
|                                 | AGE:                                                       |                     |                                            |
| YEARS:                          | MONTHS: DAYS:                                              |                     |                                            |
| Gender:                         |                                                            | a the second        |                                            |
| Epitaph or<br>Script:           | W. C.                                                      | and the             |                                            |
|                                 |                                                            | Map / Marker ID:    | COO003                                     |
|                                 |                                                            | Individual Plot ID: | <i>COO003</i>                              |
|                                 |                                                            | GPS (wgs84-18N)     | lat: N44° 3' 22.421" long: W75° 48' 57.612 |
|                                 |                                                            | Cemetery:           | Cooper                                     |
| Epitaph or                      |                                                            | Context:            | Contiguous                                 |
| SCRIPT (CONT):                  |                                                            | Plot Placement:     | In Rows                                    |
|                                 |                                                            | Grade Slope:        | Positive                                   |
|                                 |                                                            | Exposure:           | Tree Overhang                              |
|                                 |                                                            | Plot Accessories:   | -                                          |
|                                 |                                                            | General Comments:   | -                                          |
| MILITARY MARKER                 | 2                                                          |                     |                                            |
| Marker Plot Type:               | Single                                                     |                     |                                            |
| Marker Description              | Footstone                                                  |                     |                                            |
| Family Plot ID:                 | -                                                          |                     |                                            |
| Family Plot Name:               |                                                            | Additional          |                                            |
| Associated<br>Markers, IDs:     | COO001, COO002                                             | Information:        |                                            |
| (for this individual)           | )                                                          |                     |                                            |
| Associated<br>Individuals, IDs: |                                                            | References:         |                                            |
| (other individuals)             |                                                            |                     |                                            |