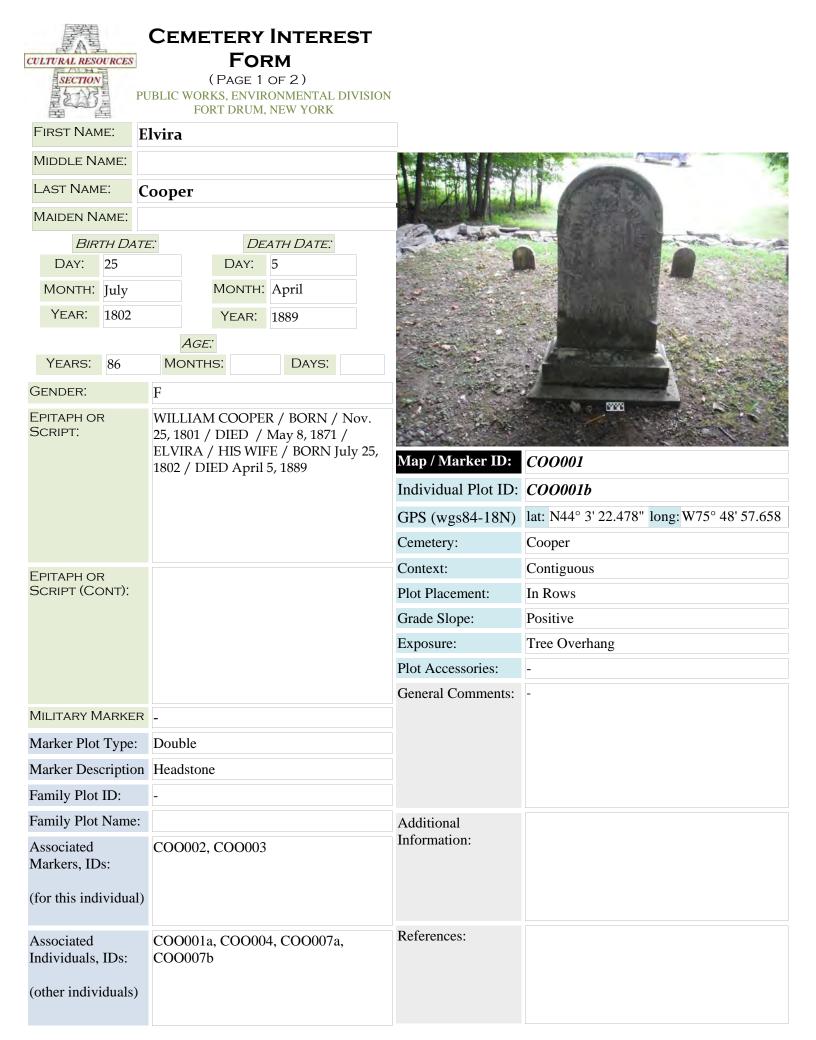

#### CEMETERY INTEREST FORM CULTURAL RESOURCES (PAGE 1 OF 2) SECTION PUBLIC WORKS, ENVIRONMENTAL DIVISION FORT DRUM, NEW YORK FIRST NAME: William MIDDLE NAME: LAST NAME: Cooper MAIDEN NAME: DEATH DATE: BIRTH DATE: DAY: 25 DAY: 8 MONTH: November MONTH: May YEAR: 1801 YEAR: 1871 AGE: YEARS: 69 MONTHS: DAYS: GENDER: Μ 1000 **EPITAPH OR** WILLIAM COOPER / BORN / Nov. SCRIPT: 25, 1801 / DIED / May 8, 1871 / ELVIRA / HIS WIFE / BORN July 25, Map / Marker ID: *COO001* 1802 / DIED April 5, 1889 Individual Plot ID: COO001a GPS (wgs84-18N) lat: N44° 3' 22.478" long: W75° 48' 57.658 Cemetery: Cooper Context: Contiguous **EPITAPH OR** SCRIPT (CONT): **Plot Placement:** In Rows Grade Slope: Positive Exposure: Tree Overhang Plot Accessories: General Comments: MILITARY MARKER -Marker Plot Type: Double Marker Description Headstone Family Plot ID: Family Plot Name: Additional Information: Associated COO002, COO003 Markers, IDs: (for this individual) **References:** COO001b, COO004, COO007a, Associated Individuals, IDs: COO007b (other individuals)