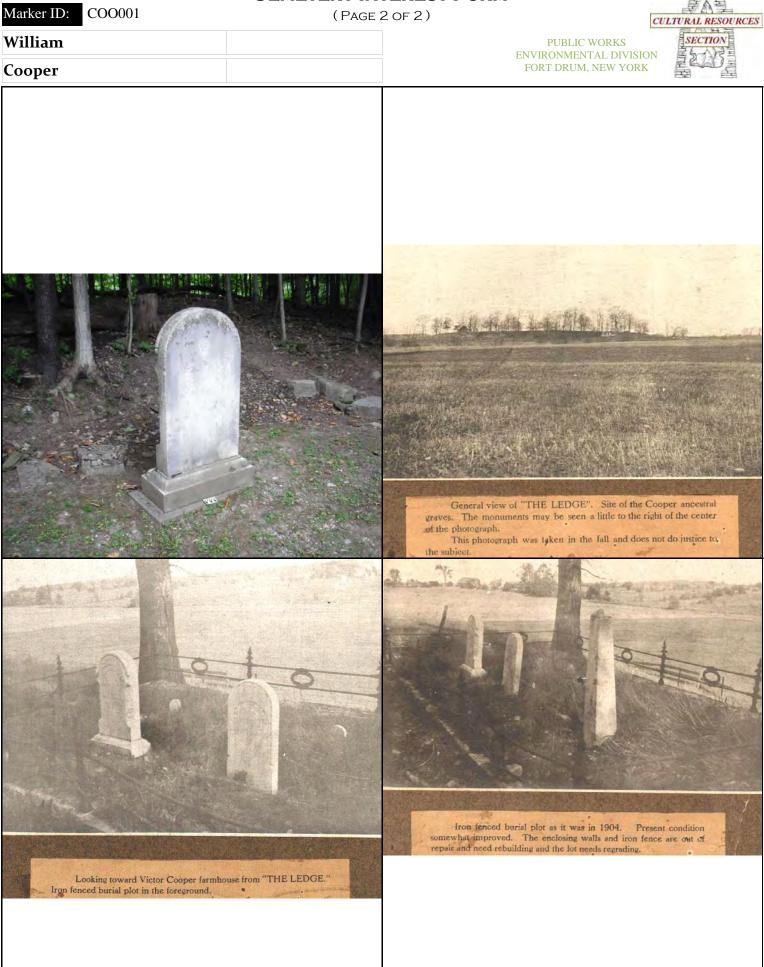

#### CEMETERY INTEREST FORM CULTURAL RESOURCES (PAGE 1 OF 2) SECTION PUBLIC WORKS, ENVIRONMENTAL DIVISION FORT DRUM, NEW YORK FIRST NAME: William MIDDLE NAME: LAST NAME: Cooper MAIDEN NAME: DEATH DATE: BIRTH DATE: DAY: 25 DAY: 8 MONTH: November MONTH: May YEAR: 1801 YEAR: 1871 AGE: YEARS: 69 MONTHS: DAYS: GENDER: Μ 1000 **EPITAPH OR** WILLIAM COOPER / BORN / Nov. SCRIPT: 25, 1801 / DIED / May 8, 1871 / ELVIRA / HIS WIFE / BORN July 25, Map / Marker ID: *COO001* 1802 / DIED April 5, 1889 Individual Plot ID: COO001a GPS (wgs84-18N) lat: N44° 3' 22.478" long: W75° 48' 57.658 Cemetery: Cooper Context: Contiguous **EPITAPH OR** SCRIPT (CONT): **Plot Placement:** In Rows Grade Slope: Positive Exposure: Tree Overhang Plot Accessories: General Comments: MILITARY MARKER -Marker Plot Type: Double Marker Description Headstone Family Plot ID: Family Plot Name: Additional Information: Associated COO002, COO003 Markers, IDs: (for this individual) **References:** COO001b, COO004, COO007a, Associated Individuals, IDs: COO007b (other individuals)