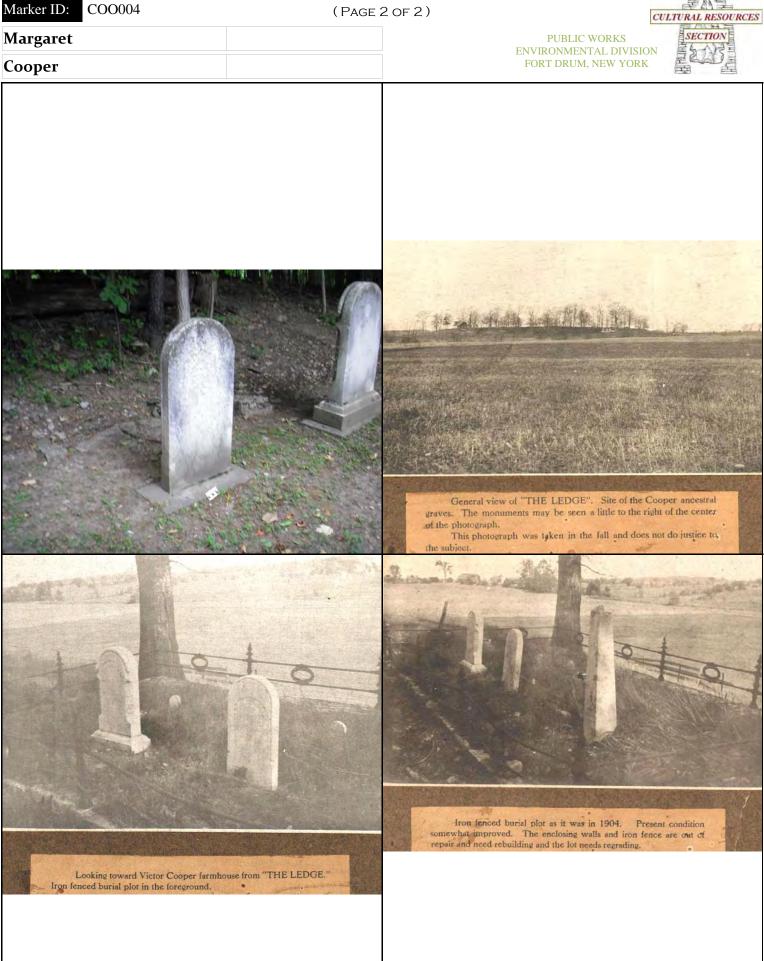

|                                 | <b>CEMETERY INTEREST</b>                                               | 3.00                    |                                            |
|---------------------------------|------------------------------------------------------------------------|-------------------------|--------------------------------------------|
| CULTURAL RESOURCES              | Form                                                                   |                         |                                            |
| SECTION                         | (PAGE 1 OF 2)<br>PUBLIC WORKS, ENVIRONMENTAL DIVISION                  |                         | 1 1 1 1 1 1 1 1 1 1 1 1 1 1 1 1 1 1 1      |
|                                 | FORT DRUM, NEW YORK                                                    | 120                     | The second second                          |
| FIRST NAME:                     | Margaret                                                               |                         |                                            |
| MIDDLE NAME:                    |                                                                        | P                       |                                            |
| LAST NAME:                      | Cooper                                                                 |                         |                                            |
| MAIDEN NAME:                    |                                                                        | 14-7                    |                                            |
| BIRTH DA                        |                                                                        | 100.00                  | A Destruction of the second                |
| Day:                            | DAY: 13                                                                | and the                 |                                            |
| MONTH:                          | Month: April                                                           | 1000                    |                                            |
| YEAR:                           | YEAR: 1862                                                             |                         | State of the second                        |
| VEADC: 01                       | AGE:                                                                   |                         |                                            |
| YEARS: 21                       | MONTHS: DAYS:                                                          |                         |                                            |
| Gender:                         | F                                                                      |                         |                                            |
| Epitaph or<br>Script:           | MARGARET COOPER / DIED / APR. 13, 1862, / In the 21 year / of her age. |                         |                                            |
|                                 |                                                                        | Map / Marker ID:        | COO004                                     |
|                                 |                                                                        | Individual Plot ID:     | COO004                                     |
|                                 |                                                                        | GPS (wgs84-18N)         | lat: N44° 3' 22.425" long: W75° 48' 57.710 |
|                                 |                                                                        | Cemetery:               | Cooper                                     |
| Epitaph or                      |                                                                        | Context:                | Contiguous                                 |
| SCRIPT (CONT):                  |                                                                        | Plot Placement:         | In Rows                                    |
|                                 |                                                                        | Grade Slope:            | Positive                                   |
|                                 |                                                                        | Exposure:               | Tree Overhang                              |
|                                 |                                                                        | Plot Accessories:       | -                                          |
|                                 |                                                                        | General Comments:       | -                                          |
| MILITARY MARKER                 |                                                                        |                         |                                            |
| Marker Plot Type:               |                                                                        |                         |                                            |
| Marker Description              | n Headstone                                                            |                         |                                            |
| Family Plot ID:                 | -                                                                      |                         |                                            |
| Family Plot Name:               |                                                                        | Additional Information: |                                            |
| Associated<br>Markers, IDs:     | COO005                                                                 | information:            |                                            |
| (for this individual            |                                                                        |                         |                                            |
| Associated<br>Individuals, IDs: | COO001a, COO001b, COO007a,<br>COO007b                                  | References:             |                                            |
| (other individuals)             |                                                                        |                         |                                            |