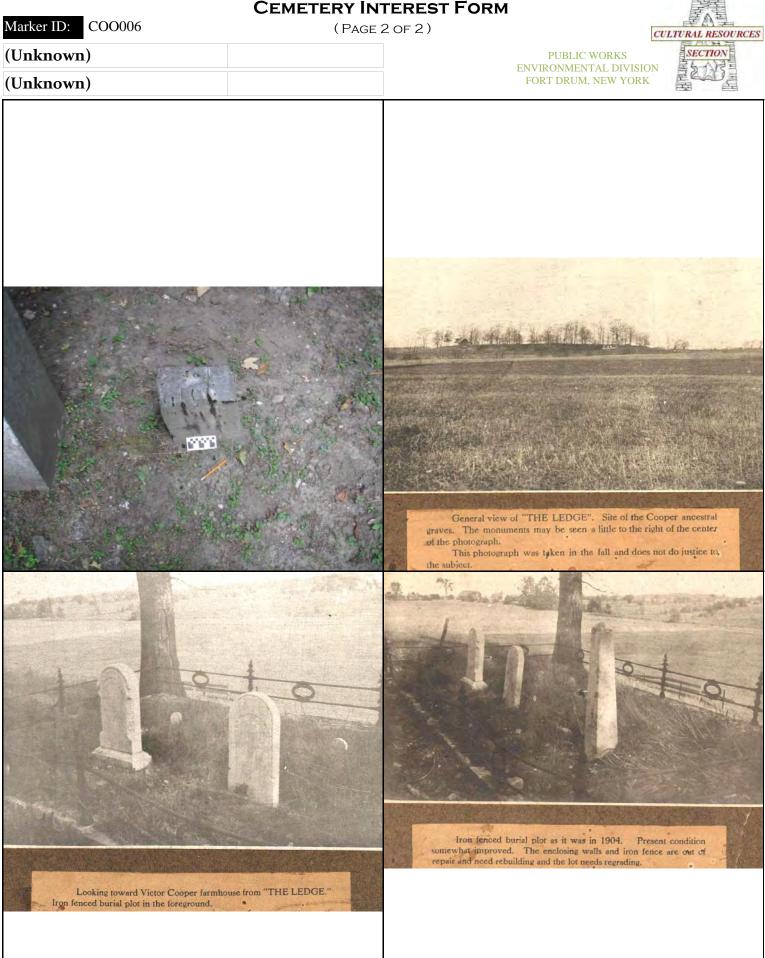

|



| CULTURAL RESOURCES FORM                                                                                                               |            |
|---------------------------------------------------------------------------------------------------------------------------------------|------------|
| (PAGE 1 OF 2)<br>PUBLIC WORKS, ENVIRONMENTAL DIVISION<br>FORT DRUM, NEW YORK                                                          |            |
| FIRST NAME: Margaret                                                                                                                  | a - 1923   |
| MIDDLE NAME:                                                                                                                          |            |
| LAST NAME: Cooper