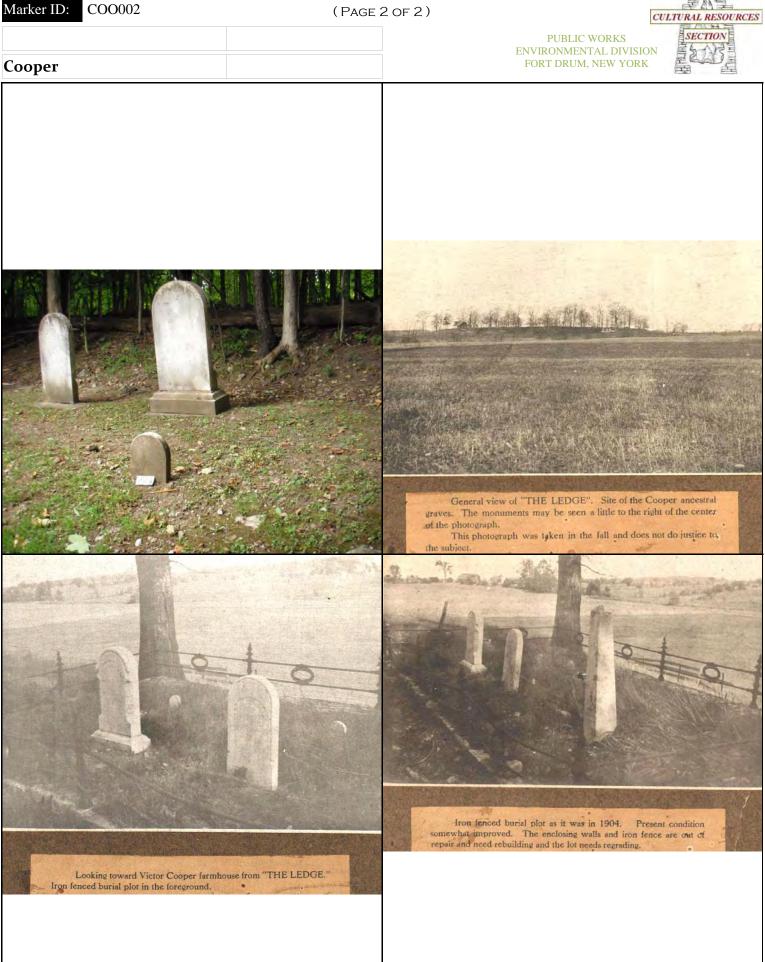

|                                 | CEMETERY                                     | INTEREST           |                       |                                            |
|---------------------------------|----------------------------------------------|--------------------|-----------------------|--------------------------------------------|
| CULTURAL RESOURCES              | Form                                         |                    |                       |                                            |
| SECTION                         | ( Page 1<br>PUBLIC WORKS, ENVII<br>FORT DRUM | RONMENTAL DIVISION |                       |                                            |
| FIRST NAME:                     |                                              |                    |                       |                                            |
| MIDDLE NAME:                    |                                              |                    | - Hall                |                                            |
| LAST NAME:                      | Cooper                                       |                    |                       | The second second                          |
| MAIDEN NAME:                    |                                              |                    | and the second second | ALL    |
| BIRTH DA                        | TE: DE                                       | EATH DATE:         |                       |                                            |
| DAY:                            | DAY:                                         |                    | See 4                 |                                            |
| MONTH:                          | Month                                        |                    | E. A.                 |                                            |
| YEAR:                           | YEAR:                                        |                    | ALC: TAL              |                                            |
|                                 | AGE:                                         |                    |                       |                                            |
| YEARS:                          | MONTHS:                                      | DAYS:              |                       |                                            |
| GENDER:                         |                                              |                    |                       |                                            |
| Epitaph or<br>Script:           | E. C.                                        |                    | 2000                  |                                            |
|                                 |                                              |                    | Map / Marker ID:      | COO002                                     |
|                                 |                                              |                    | Individual Plot ID:   | COO002                                     |
|                                 |                                              |                    | GPS (wgs84-18N)       | lat: N44° 3' 22.460" long: W75° 48' 57.566 |
|                                 |                                              |                    | Cemetery:             | Cooper                                     |
| Epitaph or                      |                                              |                    | Context:              | Contiguous                                 |
| SCRIPT (CONT):                  |                                              |                    | Plot Placement:       | In Rows                                    |
|                                 |                                              |                    | Grade Slope:          | Positive                                   |
|                                 |                                              |                    | Exposure:             | Tree Overhang                              |
|                                 |                                              |                    | Plot Accessories:     | -                                          |
|                                 |                                              |                    | General Comments:     | -                                          |
| MILITARY MARKER                 | ۲ <u>-</u>                                   |                    |                       |                                            |
| Marker Plot Type:               | Single                                       |                    |                       |                                            |
| Marker Description              | n Footstone                                  |                    |                       |                                            |
| Family Plot ID:                 | -                                            |                    |                       |                                            |
| Family Plot Name:               |                                              |                    | Additional            |                                            |
| Associated<br>Markers, IDs:     | COO001, COO003                               | 3                  | Information:          |                                            |
| (for this individual            | )                                            |                    |                       |                                            |
| Associated<br>Individuals, IDs: |                                              |                    | References:           |                                            |
| (other individuals)             |                                              |                    |                       |                                            |