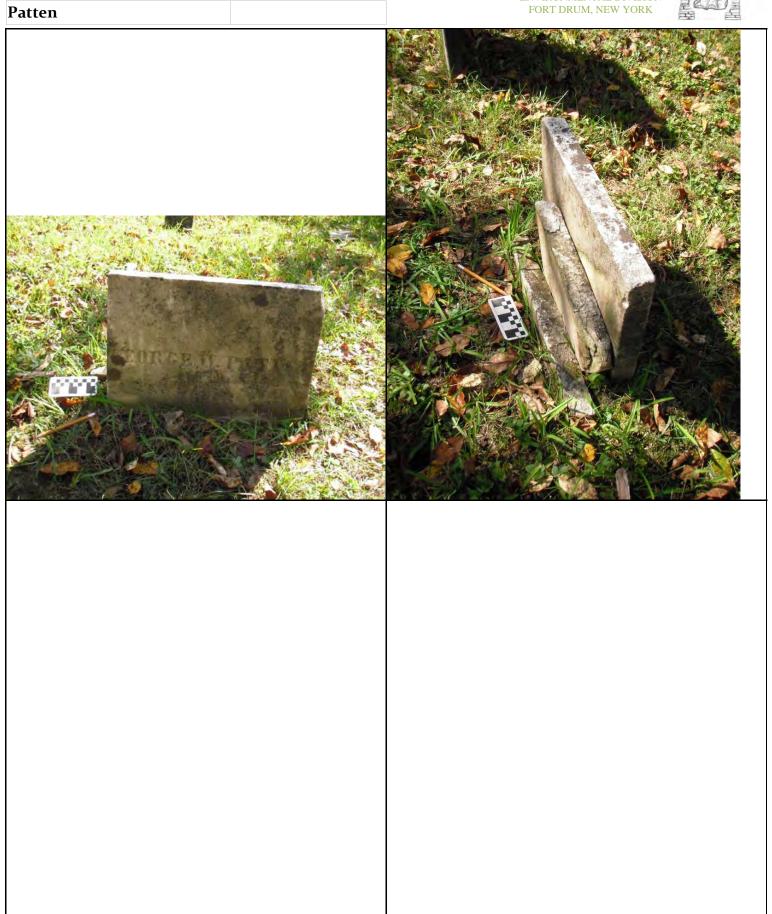

|                         |                                            |
| Associated Individuals, IDs: | FUL009, FUL013                        |                                           | References:             |                                            |
| (other individuals)          |                                       |                                           |                         |                                            |
|                              |                                       |                                           |                         |                                            |

Marker ID: FUL011

George

W

(Page 2 of 2)

| PUBLIC WORKS           |
|------------------------|
| ENVIRONMENTAL DIVISION |
| FORT DRIIM NEW YORK    |







## **CEMETERY INTEREST**

| <b>国</b>                        | FORT DRUM, NEW YORK |                     | THE PARTY OF THE P |
|---------------------------------|---------------------|---------------------|--------------------------------------------------------------------------------------------------------------------------------------------------------------------------------------------------------------------------------------------------------------------------------------------------------------------------------------------------------------------------------------------------------------------------------------------------------------------------------------------------------------------------------------------------------------------------------------------------------------