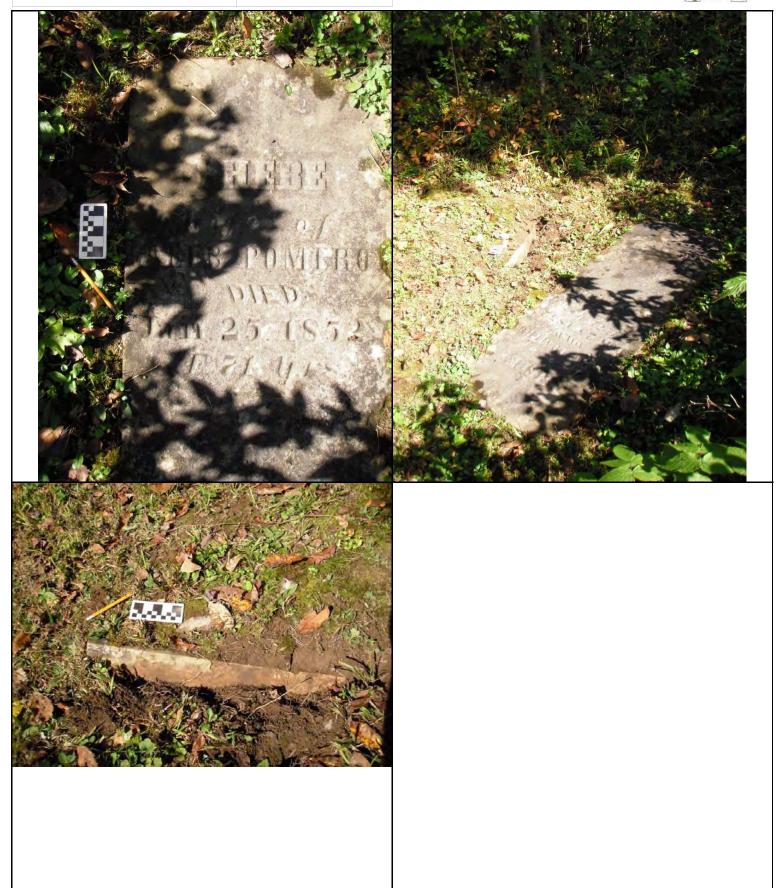

|

|            |        | OLIVIL I LIXI | 1141 -1 |
|------------|--------|---------------|---------|
| Marker ID: | FUL024 | (PA           | GE 2 OF |

| Marker ID: | FUL024 | (Page 2 of 2) | (Page 2 of 2) |  |  |
|------------|--------|---------------|---------------|--|--|
| Dhaha      |        |               |               |  |  |

PUBLIC WORKS ENVIRONMENTAL DIVISION FORT DRUM, NEW YORK Pomero







(PAGE 1 OF 2)

PUBLIC WORKS, ENVIRONMENTAL DIVISION FORT DRUM, NEW YORK

| FIRST NAME:                  | (Unknow     | vn)          |          |                     |                                                                                                                                                                                                                                             |
|------------------------------|-------------|--------------|----------|---------------------|---------------------------------------------------------------------------------------------------------------------------------------------------------------------------------------------------------------------------------------------|
| MIDDLE NAME:                 |             |