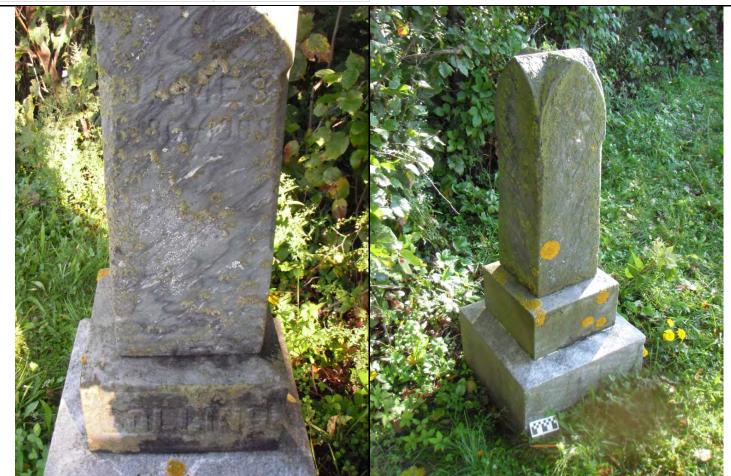

#### PUBLIC WORKS ENVIRONMENTAL DIVISION FORT DRUM, NEW YORK

Veterans

|                                 | <b>CEMETERY</b> II                                   | NTEREST          |                                                                                                                |                       |                         |
|---------------------------------|------------------------------------------------------|------------------|----------------------------------------------------------------------------------------------------------------|-----------------------|-------------------------|
| CULTURAL RESOURCES              | Form                                                 |                  |                                                                                                                |                       |                         |
| P                               | ( Page 1 of<br>UBLIC WORKS, ENVIRON<br>FORT DRUM, NI | NMENTAL DIVISION |                                                                                                                |                       |                         |
| FIRST NAME:                     |                                                      |                  |                                                                                                                |                       |                         |
| MIDDLE NAME:                    |                                                      |                  |                                                                                                                |                       |                         |
| LAST NAME:                      | Pitre                                                |                  |                                                                                                                | THE PARTON            | MALLEN SA               |
| MAIDEN NAME:                    |                                                      |                  | A AND A A                                                                                                      | ALL BURN              | CONTRACTOR DE           |
| BIRTH DAT                       |                                                      | TH DATE:         |                                                                                                                |                       | ANN                     |
| DAY:                            | Day:                                                 |                  |                                                                                                                |                       | E Share                 |
| Month:                          | Month:                                               |                  | 27 Stan                                                                                                        | a second and a        |                         |
| YEAR:                           | YEAR:                                                |                  |                                                                                                                | A FRI                 |                         |
|                                 | AGE:                                                 |                  |                                                                                                                | the last              |                         |
| YEARS:                          | MONTHS:                                              | DAYS:            |                                                                                                                |                       |                         |
| GENDER:                         |                                                      |                  | Sur a la sur a |                       |                         |
| Epitaph or<br>Script:           |                                                      |                  |                                                                                                                |                       |                         |
|                                 |                                                      |                  | Map / Marker ID:                                                                                               | SVC002                |                         |
|                                 |                                                      |                  | Individual Plot ID:                                                                                            | <i>SVC002</i>         |                         |
|                                 |                                                      |                  | GPS (wgs84-18N)                                                                                                | lat: N44° 6' 1.505"   | long: W75° 41' 21.727   |
|                                 |                                                      |                  | Cemetery:                                                                                                      | Sterlingville Catholi | c, Savage - Varley, St. |
| Epitaph or                      |                                                      |                  | Context:                                                                                                       | Contiguous            |                         |
| SCRIPT (CONT):                  |                                                      |                  | Plot Placement:                                                                                                | In Rows               |                         |
|                                 |                                                      |                  | Grade Slope:                                                                                                   | None                  |                         |
|                                 |                                                      |                  | Exposure:                                                                                                      | Open                  |                         |
|                                 |                                                      |                  | Plot Accessories:                                                                                              | -                     |                         |
|                                 |                                                      |                  | General Comments:                                                                                              | -                     |                         |
| MILITARY MARKER                 | -                                                    |                  |                                                                                                                |                       |                         |
| Marker Plot Type:               | Single                                               |                  |                                                                                                                |                       |                         |
| Marker Description              | Footstone                                            |                  |                                                                                                                |                       |                         |
| Family Plot ID:                 | SVCFP01                                              |                  |                                                                                                                |                       |                         |
| Family Plot Name:               | Pitre                                                |                  | Additional                                                                                                     |                       |                         |
| Associated<br>Markers, IDs:     | SVC003                                               |                  | Information:                                                                                                   |                       |                         |
| (for this individual)           |                                                      |                  |                                                                                                                |                       |                         |
| Associated<br>Individuals, IDs: |                                                      |                  | References:                                                                                                    |                       |                         |
| (other individuals)             |                                                      |                  |                                                                                                                |                       |                         |

## Marker ID: SVC002