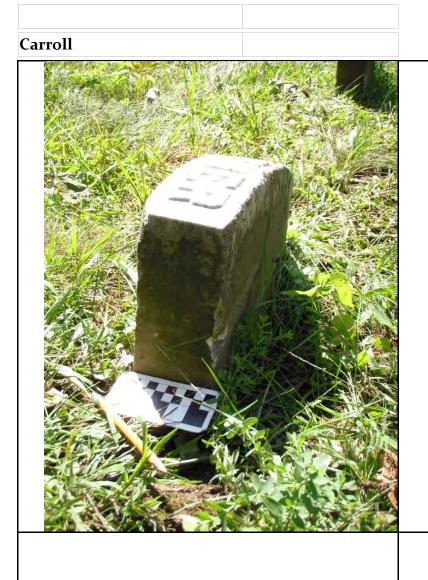

#### PUBLIC WORKS ENVIRONMENTAL DIVISION FORT DRUM, NEW YORK

Veterans

|                                 | <b>CEMETERY</b> II                                   | NTEREST          |                                                                                                                |                       |                         |
|---------------------------------|------------------------------------------------------|------------------|----------------------------------------------------------------------------------------------------------------|-----------------------|-------------------------|
| CULTURAL RESOURCES              | Form                                                 |                  |                                                                                                                |                       |                         |
| P                               | ( Page 1 of<br>UBLIC WORKS, ENVIRON<br>FORT DRUM, NI | NMENTAL DIVISION |                                                                                                                |                       |                         |
| FIRST NAME:                     |                                                      |                  |                                                                                                                |                       |                         |
| MIDDLE NAME:                    |                                                      |                  |                                                                                                                |                       |                         |
| LAST NAME:                      | Pitre                                                |                  |                                                                                                                | THE PARTON            | MALLEN SA               |
| MAIDEN NAME:                    |                                                      |                  | A AND A A                                                                                                      | ALL BURN              | CONTRACTOR DE           |
| BIRTH DAT                       |                                                      | TH DATE:         |                                                                                                                |                       | ANN                     |
| DAY:                            | Day:                                                 |                  |                                                                                                                |                       | E Share                 |
| Month:                          | Month:                                               |                  | 27 Stan                                                                                                        | a second and a        |                         |
| YEAR:                           | YEAR:                                                |                  |                                                                                                                | A FRI                 |                         |
|                                 | AGE:                                                 |                  |                                                                                                                | the last              |                         |
| YEARS:                          | MONTHS:                                              | DAYS:            |                                                                                                                |                       |                         |
| GENDER:                         |                                                      |                  | Sur a la sur a |                       |                         |
| Epitaph or<br>Script:           |                                                      |                  |                                                                                                                |                       |                         |
|                                 |                                                      |                  | Map / Marker ID:                                                                                               | SVC002                |                         |
|                                 |                                                      |                  | Individual Plot ID:                                                                                            | <i>SVC002</i>         |                         |
|                                 |                                                      |                  | GPS (wgs84-18N)                                                                                                | lat: N44° 6' 1.505"   | long: W75° 41' 21.727   |
|                                 |                                                      |                  | Cemetery:                                                                                                      | Sterlingville Catholi | c, Savage - Varley, St. |
| Epitaph or                      |                                                      |                  | Context:                                                                                                       | Contiguous            |                         |
| SCRIPT (CONT):                  |                                                      |                  | Plot Placement:                                                                                                | In Rows               |                         |
|                                 |                                                      |                  | Grade Slope:                                                                                                   | None                  |                         |
|                                 |                                                      |                  | Exposure:                                                                                                      | Open                  |                         |
|                                 |                                                      |                  | Plot Accessories:                                                                                              | -                     |                         |
|                                 |                                                      |                  | General Comments:                                                                                              | -                     |                         |
| MILITARY MARKER                 | -                                                    |                  |                                                                                                                |                       |                         |
| Marker Plot Type:               | Single                                               |                  |                                                                                                                |                       |                         |
| Marker Description              | Footstone                                            |                  |                                                                                                                |                       |                         |
| Family Plot ID:                 | SVCFP01                                              |                  |                                                                                                                |                       |                         |
| Family Plot Name:               | Pitre                                                |                  | Additional                                                                                                     |                       |                         |
| Associated<br>Markers, IDs:     | SVC003                                               |                  | Information:                                                                                                   |                       |                         |
| (for this individual)           |                                                      |                  |                                                                                                                |                       |                         |
| Associated<br>Individuals, IDs: |                                                      |                  | References:                                                                                                    |                       |                         |
| (other individuals)             |                                                      |                  |                                                                                                                |                       |                         |

## Marker ID: SVC002