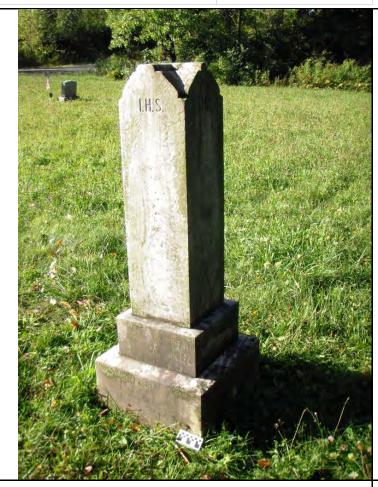

| 屋の著                                                    | CEMETERY INTEREST                                          |                     |                                                            |
|--------------------------------------------------------|------------------------------------------------------------|---------------------|------------------------------------------------------------|
| CULTURAL RESOURCES                                     | Form                                                       |                     |                                                            |
| SECTION                                                | (Page 1 of 2)                                              |                     |                                                            |
| E P                                                    | UBLIC WORKS, ENVIRONMENTAL DIVISION<br>FORT DRUM, NEW YORK |                     |                                                            |
| FIRST NAME:                                            |                                                            |                     |                                                            |
| MIDDLE NAME:                                           |                                                            |                     |                                                            |
| LAST NAME:                                             | Veterans                                                   |                     |                                                            |
| MAIDEN NAME:                                           |                                                            | -                   |                                                            |
| BIRTH DAT                                              |                                                            | Same a star in the  |                                                            |
| DAY:                                                   | DAY:                                                       | and the second      | IN MEMORY OF THOSE WHO                                     |
| MONTH:                                                 | Month:                                                     |                     | SERVED THEIR COUNTRY<br>IN ALL WARS.<br>ODDIFIERD BASE THE |
| YEAR:                                                  | YEAR:                                                      |                     |                                                            |
|                                                        | AGE:                                                       |                     |                                                            |
| YEARS:                                                 | MONTHS: DAYS:                                              | and the second      |                                                            |
| Gender:                                                |                                                            |                     |                                                            |
| Epitaph or<br>Script:                                  | IN MEMORY OF THOSE WHO /<br>SERVED THEIR COUNTRY / IN ALL  |                     | NA MARK                                                    |
|                                                        | WARS. / DEDICATED BY /<br>AMERICAN LEGION POST 798         | Map / Marker ID:    | SVC001                                                     |
|                                                        |                                                            | Individual Plot ID: | SVC001                                                     |
|                                                        |                                                            | GPS (wgs84-18N)     | lat: N44° 6' 0.934" long: W75° 41' 21.903                  |
|                                                        |                                                            | Cemetery:           | Sterlingville Catholic, Savage - Varley, St.               |
| Epitaph or                                             |                                                            | Context:            | Isolated                                                   |
| SCRIPT (CONT):                                         |                                                            | Plot Placement:     | Random                                                     |
|                                                        |                                                            | Grade Slope:        | None                                                       |
|                                                        |                                                            | Exposure:           | Open                                                       |
|                                                        |                                                            | Plot Accessories:   | Flag                                                       |
|                                                        |                                                            | General Comments:   | -                                                          |
|                                                        | American Legion                                            |                     |                                                            |
| Marker Plot Type:                                      | Memorial                                                   |                     |                                                            |
| Marker Description                                     | Headstone                                                  |                     |                                                            |
| Family Plot ID:                                        | -                                                          |                     |                                                            |
| Family Plot Name:                                      |                                                            | Additional          |                                                            |
| Associated<br>Markers, IDs:                            | -                                                          | Information:        |                                                            |
| (for this individual)                                  |                                                            |                     |                                                            |
| Associated<br>Individuals, IDs:<br>(other individuals) |                                                            | References:         |                                                            |

Contractory and

(PAGE 2 OF 2)

Marker ID: SVC001