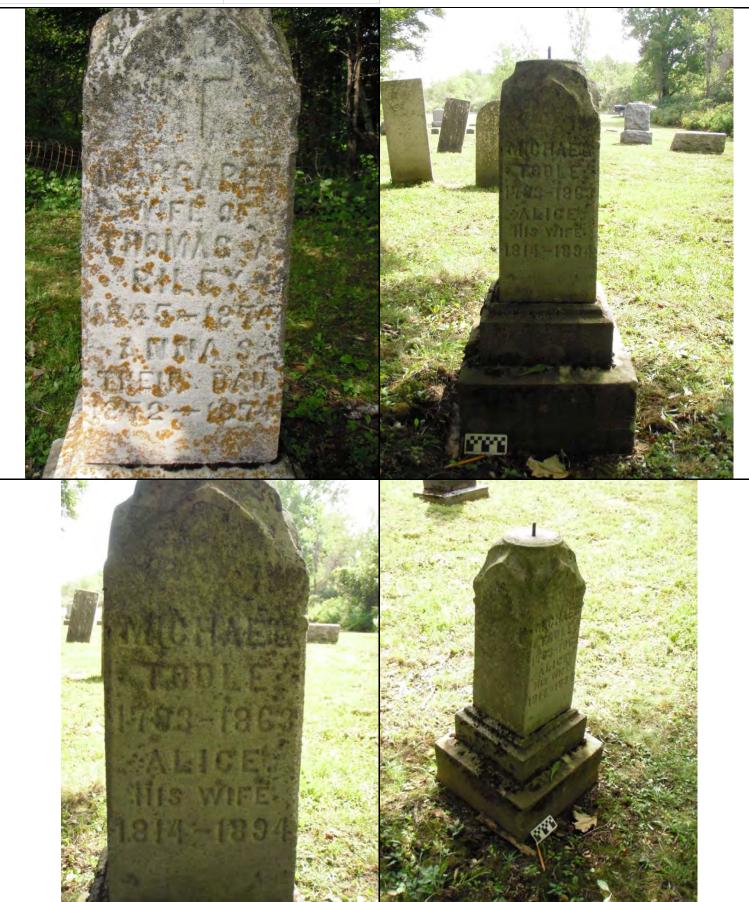

| mormation.                 |                                                                                                                |
| (for this individual)                                  |                                                                                                           |                            |                                                                                                                |
| Associated<br>Individuals, IDs:<br>(other individuals) | SVC081a, SVC081b, SVC081c                                                                                 | References:                |                                                                                                                |

Marker ID: SVC081

Alice Toole







|                                | <b>CEMETERY INTEREST</b>                                                     |                            |