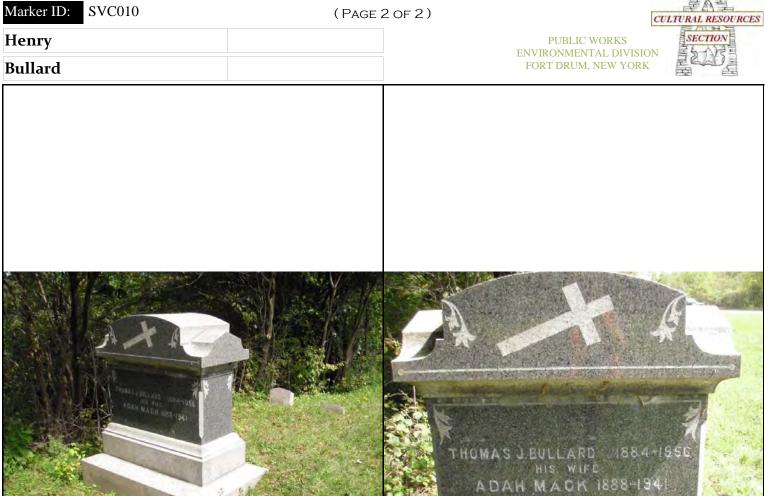

853 - 1913 / MARY A. 1892 (blank) / Map / Marker ID: SVC010 BULLARD / (NW face) THOMAS J. BULLARD / 1884 - 1956 / HIS WIFE / Individual Plot ID: SVC010a ADAH MACK / 1888 - 1941 GPS (wgs84-18N) lat: N44° 6' 1.632" long: W75° 41' 22.437 Cemetery: Sterlingville Catholic, Savage - Varley, St. Context: Contiguous **EPITAPH OR** SCRIPT (CONT): Plot Placement: In Rows Grade Slope: None Exposure: Tree Overhang and Encroaching Vegetation Plot Accessories: Flowers (faux), Vase (plastic) General Comments: MILITARY MARKER -Marker Plot Type: Family Marker Description Headstone Family Plot ID: SVCFP02 Family Plot Name: Bullard Additional Information: Associated SVC007, SVC008, SVC009 Markers, IDs: (for this individual) **References:** Associated Individuals, IDs: (other individuals)

CEMETERY INTEREST



|                                 | CEMETERY                        | INTEREST                                  |                              |