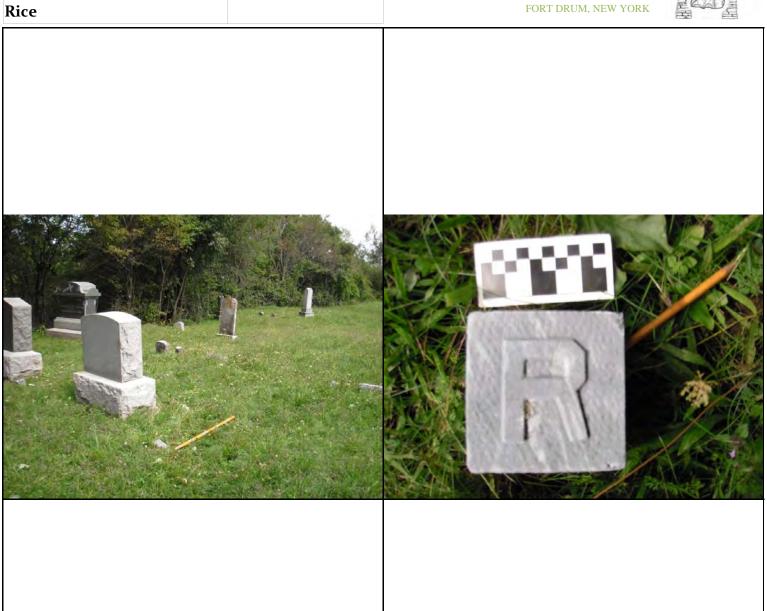

| 屋の著                                                    | CEMETERY INTEREST                                          |                     |                                                            |
|--------------------------------------------------------|------------------------------------------------------------|---------------------|------------------------------------------------------------|
| CULTURAL RESOURCES                                     | Form                                                       |                     |                                                            |
| SECTION                                                | (Page 1 of 2)                                              |                     |                                                            |
| E P                                                    | UBLIC WORKS, ENVIRONMENTAL DIVISION<br>FORT DRUM, NEW YORK |                     |                                                            |
| FIRST NAME:                                            |                                                            |                     |                                                            |
| MIDDLE NAME:                                           |                                                            |                     |                                                            |
| LAST NAME:                                             | Veterans                                                   |                     |                                                            |
| MAIDEN NAME:                                           |                                                            | -                   |                                                            |
| BIRTH DAT                                              |                                                            | Same a star in the  |                                                            |
| DAY:                                                   | DAY:                                                       | and the second      | IN MEMORY OF THOSE WHO                                     |
| MONTH:                                                 | Month:                                                     |                     | SERVED THEIR COUNTRY<br>IN ALL WARS.<br>ODDIFIERD BASE THE |
| YEAR:                                                  | YEAR:                                                      |                     |                                                            |
|                                                        | AGE:                                                       |                     |                                                            |
| YEARS:                                                 | MONTHS: DAYS:                                              | and the second      |                                                            |
| Gender:                                                |                                                            |                     |                                                            |
| Epitaph or<br>Script:                                  | IN MEMORY OF THOSE WHO /<br>SERVED THEIR COUNTRY / IN ALL  |                     | NA MARK                                                    |
|                                                        | WARS. / DEDICATED BY /<br>AMERICAN LEGION POST 798         | Map / Marker ID:    | SVC001                                                     |
|                                                        |                                                            | Individual Plot ID: | SVC001                                                     |
|                                                        |                                                            | GPS (wgs84-18N)     | lat: N44° 6' 0.934" long: W75° 41' 21.903                  |
|                                                        |                                                            | Cemetery:           | Sterlingville Catholic, Savage - Varley, St.               |
| Epitaph or                                             |                                                            | Context:            | Isolated                                                   |
| SCRIPT (CONT):                                         |                                                            | Plot Placement:     | Random                                                     |
|                                                        |                                                            | Grade Slope:        | None                                                       |
|                                                        |                                                            | Exposure:           | Open                                                       |
|                                                        |                                                            | Plot Accessories:   | Flag                                                       |
|                                                        |                                                            | General Comments:   | -                                                          |
|                                                        | American Legion                                            |                     |                                                            |
| Marker Plot Type:                                      | Memorial                                                   |                     |                                                            |
| Marker Description                                     | Headstone                                                  |                     |                                                            |
| Family Plot ID:                                        | -                                                          |                     |                                                            |
| Family Plot Name:                                      |                                                            | Additional          |                                                            |
| Associated<br>Markers, IDs:                            | -                                                          | Information:        |                                                            |
| (for this individual)                                  |                                                            |                     |                                                            |
| Associated<br>Individuals, IDs:<br>(other individuals) |                                                            | References:         |                                                            |