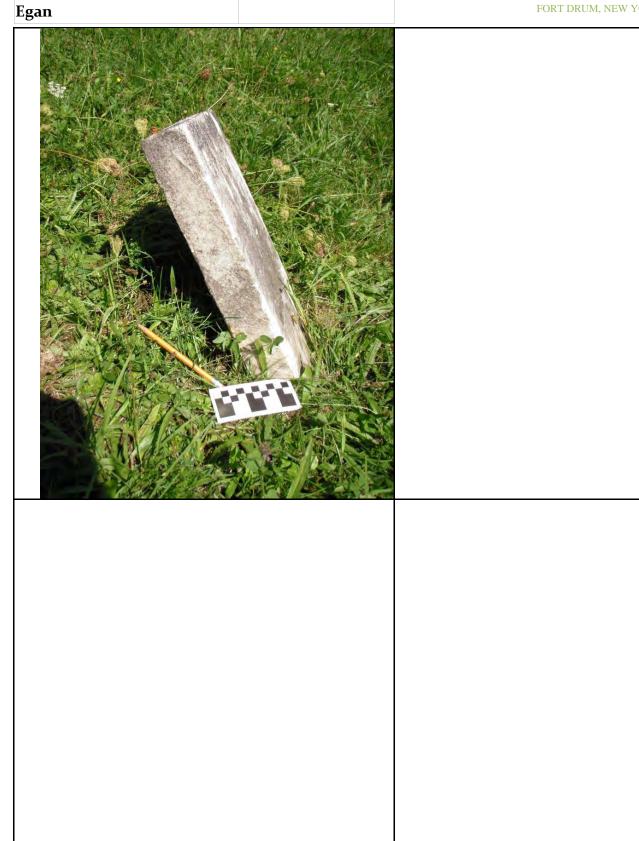

| 屋の著                                                    | CEMETERY INTEREST                                          |                     |                                                            |
|--------------------------------------------------------|------------------------------------------------------------|---------------------|------------------------------------------------------------|
| CULTURAL RESOURCES                                     | Form                                                       |                     |                                                            |
| SECTION                                                | (Page 1 of 2)                                              |                     |                                                            |
| E P                                                    | UBLIC WORKS, ENVIRONMENTAL DIVISION<br>FORT DRUM, NEW YORK |                     |                                                            |
| FIRST NAME:                                            |                                                            |                     |                                                            |
| MIDDLE NAME:                                           |                                                            |                     |                                                            |
| LAST NAME:                                             | Veterans                                                   |                     |                                                            |
| MAIDEN NAME:                                           |                                                            | -                   |                                                            |
| BIRTH DAT                                              |                                                            | Same a star in the  |                                                            |
| DAY:                                                   | DAY:                                                       | and the second      | IN MEMORY OF THOSE WHO                                     |
| MONTH:                                                 | Month:                                                     |                     | SERVED THEIR COUNTRY<br>IN ALL WARS.<br>ODDIFIERD BASE THE |
| YEAR:                                                  | YEAR:                                                      |                     |                                                            |
|                                                        | AGE:                                                       |                     |                                                            |
| YEARS:                                                 | MONTHS: DAYS:                                              | and the second      |                                                            |
| Gender:                                                |                                                            |                     |                                                            |
| Epitaph or<br>Script:                                  | IN MEMORY OF THOSE WHO /<br>SERVED THEIR COUNTRY / IN ALL  |                     | NA MARK                                                    |
|                                                        | WARS. / DEDICATED BY /<br>AMERICAN LEGION POST 798         | Map / Marker ID:    | SVC001                                                     |
|                                                        |                                                            | Individual Plot ID: | SVC001                                                     |
|                                                        |                                                            | GPS (wgs84-18N)     | lat: N44° 6' 0.934" long: W75° 41' 21.903                  |
|                                                        |                                                            | Cemetery:           | Sterlingville Catholic, Savage - Varley, St.               |
| Epitaph or                                             |                                                            | Context:            | Isolated                                                   |
| SCRIPT (CONT):                                         |                                                            | Plot Placement:     | Random                                                     |
|                                                        |                                                            | Grade Slope:        | None                                                       |
|                                                        |                                                            | Exposure:           | Open                                                       |
|                                                        |                                                            | Plot Accessories:   | Flag                                                       |
|                                                        |                                                            | General Comments:   | -                                                          |
|                                                        | American Legion                                            |                     |                                                            |
| Marker Plot Type:                                      | Memorial                                                   |                     |                                                            |
| Marker Description                                     | Headstone                                                  |                     |                                                            |
| Family Plot ID:                                        | -                                                          |                     |                                                            |
| Family Plot Name:                                      |                                                            | Additional          |                                                            |
| Associated<br>Markers, IDs:                            | -                                                          | Information:        |                                                            |
| (for this individual)                                  |                                                            |                     |                                                            |
| Associated<br>Individuals, IDs:<br>(other individuals) |                                                            | References:         |                                                            |