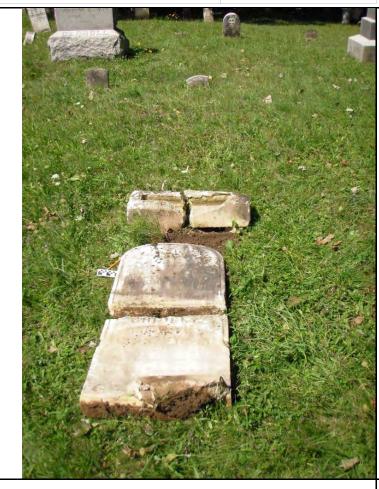

#### PUBLIC WORKS ENVIRONMENTAL DIVISION FORT DRUM, NEW YORK

Veterans

|                                 | <b>CEMETERY</b> II                                   | NTEREST          |                                                                                                                |                       |                         |
|---------------------------------|------------------------------------------------------|------------------|----------------------------------------------------------------------------------------------------------------|-----------------------|-------------------------|
| CULTURAL RESOURCES              | Form                                                 |                  |                                                                                                                |                       |                         |
| P                               | ( Page 1 of<br>UBLIC WORKS, ENVIRON<br>FORT DRUM, NI | NMENTAL DIVISION |                                                                                                                |                       |                         |
| FIRST NAME:                     |                                                      |                  |                                                                                                                |                       |                         |
| MIDDLE NAME:                    |                                                      |                  |                                                                                                                |                       |                         |
| LAST NAME:                      | Pitre                                                |                  |                                                                                                                | THE PARTON            | MALLEN SA               |
| MAIDEN NAME:                    |                                                      |                  | A AND A A                                                                                                      | ALL BURN              | CONTRACTOR DE           |
| BIRTH DAT                       |                                                      | TH DATE:         |                                                                                                                |                       | ANN                     |
| DAY:                            | Day:                                                 |                  |                                                                                                                |                       | E Share                 |
| Month:                          | Month:                                               |                  | 27 Stan                                                                                                        | a second and a        |                         |
| YEAR:                           | YEAR:                                                |                  |                                                                                                                | A FRI                 |                         |
|                                 | AGE:                                                 |                  |                                                                                                                | the last              |                         |
| YEARS:                          | MONTHS:                                              | DAYS:            |                                                                                                                |                       |                         |
| GENDER:                         |                                                      |                  | Sur a la sur a |                       |                         |
| Epitaph or<br>Script:           |                                                      |                  |                                                                                                                |                       |                         |
|                                 |                                                      |                  | Map / Marker ID:                                                                                               | SVC002                |                         |
|                                 |                                                      |                  | Individual Plot ID:                                                                                            | <i>SVC002</i>         |                         |
|                                 |                                                      |                  | GPS (wgs84-18N)                                                                                                | lat: N44° 6' 1.505"   | long: W75° 41' 21.727   |
|                                 |                                                      |                  | Cemetery:                                                                                                      | Sterlingville Catholi | c, Savage - Varley, St. |
| Epitaph or                      |                                                      |                  | Context:                                                                                                       | Contiguous            |                         |
| SCRIPT (CONT):                  |                                                      |                  | Plot Placement:                                                                                                | In Rows               |                         |
|                                 |                                                      |                  | Grade Slope:                                                                                                   | None                  |                         |
|                                 |                                                      |                  | Exposure:                                                                                                      | Open                  |                         |
|                                 |                                                      |                  | Plot Accessories:                                                                                              | -                     |                         |
|                                 |                                                      |                  | General Comments:                                                                                              | -                     |                         |
| MILITARY MARKER                 | -                                                    |                  |                                                                                                                |                       |                         |
| Marker Plot Type:               | Single                                               |                  |                                                                                                                |                       |                         |
| Marker Description              | Footstone                                            |                  |                                                                                                                |                       |                         |
| Family Plot ID:                 | SVCFP01                                              |                  |                                                                                                                |                       |                         |
| Family Plot Name:               | Pitre                                                |                  | Additional                                                                                                     |                       |                         |
| Associated<br>Markers, IDs:     | SVC003                                               |                  | Information:                                                                                                   |                       |                         |
| (for this individual)           |                                                      |                  |                                                                                                                |                       |                         |
| Associated<br>Individuals, IDs: |                                                      |                  | References:                                                                                                    |                       |                         |
| (other individuals)             |                                                      |                  |                                                                                                                |                       |                         |