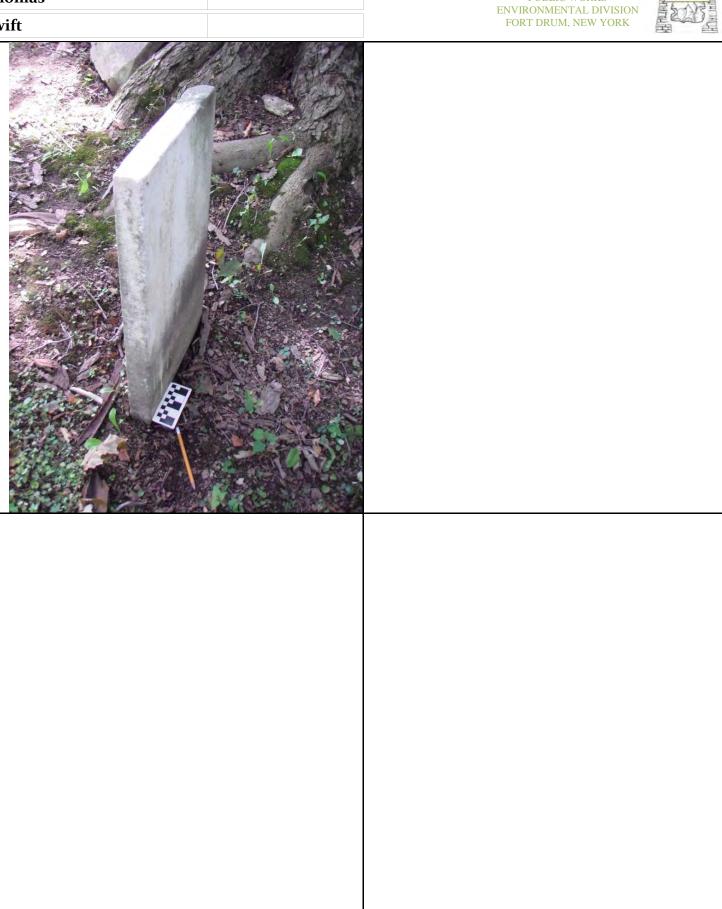

#### PUBLIC WORKS ENVIRONMENTAL DIVISION FORT DRUM, NEW YORK

Veterans

|                                 | <b>CEMETERY</b> II                                   | NTEREST          |                                                                                                                |                       |                         |
|---------------------------------|------------------------------------------------------|------------------|----------------------------------------------------------------------------------------------------------------|-----------------------|-------------------------|
| CULTURAL RESOURCES              | Form                                                 |                  |                                                                                                                |                       |                         |
| P                               | ( Page 1 of<br>UBLIC WORKS, ENVIRON<br>FORT DRUM, NI | NMENTAL DIVISION |                                                                                                                |                       |                         |
| FIRST NAME:                     |                                                      |                  |                                                                                                                |                       |                         |
| MIDDLE NAME:                    |                                                      |                  |                                                                                                                |                       |                         |
| LAST NAME:                      | Pitre                                                |                  |                                                                                                                | THE PARTON            | MALLEN SA               |
| MAIDEN NAME:                    |                                                      |                  | A AND A A                                                                                                      | ALL BURN              | CONTRACTOR DE           |
| BIRTH DAT                       |                                                      | TH DATE:         |                                                                                                                |                       | ANN                     |
| DAY:                            | Day:                                                 |                  |                                                                                                                |                       | E Share                 |
| Month:                          | Month:                                               |                  | 27 Stan                                                                                                        | a second and a        |                         |
| YEAR:                           | YEAR:                                                |                  |                                                                                                                | A FRI                 |                         |
|                                 | AGE:                                                 |                  |                                                                                                                | the last              |                         |
| YEARS:                          | MONTHS:                                              | DAYS:            |                                                                                                                |                       |                         |
| GENDER:                         |                                                      |                  | Sur a la sur a |                       |                         |
| Epitaph or<br>Script:           |                                                      |                  |                                                                                                                |                       |                         |
|                                 |                                                      |                  | Map / Marker ID:                                                                                               | SVC002                |                         |
|                                 |                                                      |                  | Individual Plot ID:                                                                                            | <i>SVC002</i>         |                         |
|                                 |                                                      |                  | GPS (wgs84-18N)                                                                                                | lat: N44° 6' 1.505"   | long: W75° 41' 21.727   |
|                                 |                                                      |                  | Cemetery:                                                                                                      | Sterlingville Catholi | c, Savage - Varley, St. |
| Epitaph or                      |                                                      |                  | Context:                                                                                                       | Contiguous            |                         |
| SCRIPT (CONT):                  |                                                      |                  | Plot Placement:                                                                                                | In Rows               |                         |
|                                 |                                                      |                  | Grade Slope:                                                                                                   | None                  |                         |
|                                 |                                                      |                  | Exposure:                                                                                                      | Open                  |                         |
|                                 |                                                      |                  | Plot Accessories:                                                                                              | -                     |                         |
|                                 |                                                      |                  | General Comments:                                                                                              | -                     |                         |
| MILITARY MARKER                 | -                                                    |                  |                                                                                                                |                       |                         |
| Marker Plot Type:               | Single                                               |                  |                                                                                                                |                       |                         |
| Marker Description              | Footstone                                            |                  |                                                                                                                |                       |                         |
| Family Plot ID:                 | SVCFP01                                              |                  |                                                                                                                |                       |                         |
| Family Plot Name:               | Pitre                                                |                  | Additional                                                                                                     |                       |                         |
| Associated<br>Markers, IDs:     | SVC003                                               |                  | Information:                                                                                                   |                       |                         |
| (for this individual)           |                                                      |                  |                                                                                                                |                       |                         |
| Associated<br>Individuals, IDs: |                                                      |                  | References:                                                                                                    |                       |                         |
| (other individuals)             |                                                      |                  |                                                                                                                |                       |                         |

## Marker ID: SVC002