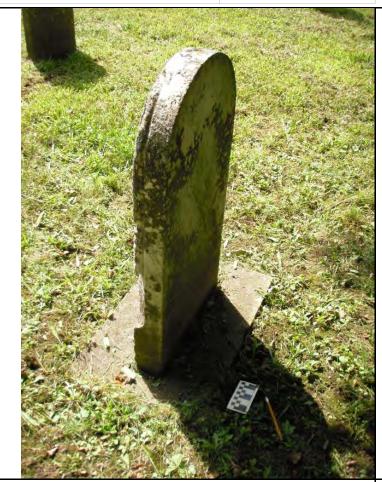

|
| Associated<br>Individuals, IDs:<br>(other individuals) | SVC077a                                                                      |         |                                   |              | References:         |                                                                                                                 |
|                                                        |                                                                              |         |                                   |              |                     |                                                                                                                 |

Marker ID: SVC077

## Maria

Villars





|                                                       | <b>CEMETERY INTEREST</b>                                                               |                    |        |             | EST    |                            | Str. March                                   |
|-------------------------------------------------------|----------------------------------------------------------------------------------------|--------------------|--------|-------------|--------|----------------------------|----------------------------------------------|
| CULTURAL RESOURCE                                     | E FORM<br>(Page 1 of 2)<br>PUBLIC WORKS, ENVIRONMENTAL DIVISION<br>FORT DRUM, NEW YORK |                    |        | DIVISION    | ſ      |                            |