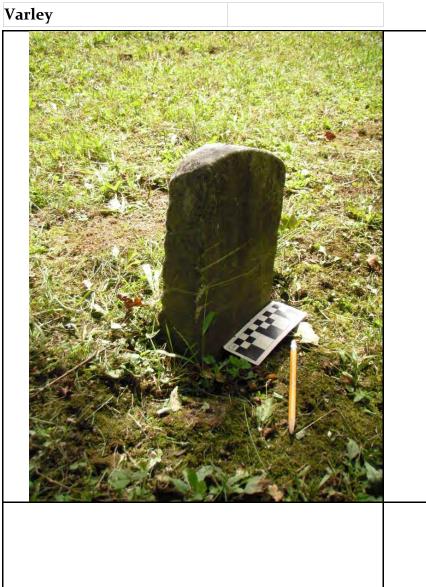

#### PUBLIC WORKS ENVIRONMENTAL DIVISION FORT DRUM, NEW YORK

Veterans

|                                 | <b>CEMETERY</b> II                                   | NTEREST          |                                                                                                                |                       |                         |
|---------------------------------|------------------------------------------------------|------------------|----------------------------------------------------------------------------------------------------------------|-----------------------|-------------------------|
| CULTURAL RESOURCES              | Form                                                 |                  |                                                                                                                |                       |                         |
| P                               | ( Page 1 of<br>UBLIC WORKS, ENVIRON<br>FORT DRUM, NI | NMENTAL DIVISION |                                                                                                                |                       |                         |
| FIRST NAME:                     |                                                      |                  |                                                                                                                |                       |                         |
| MIDDLE NAME:                    |                                                      |                  |                                                                                                                |                       |                         |
| LAST NAME:                      | Pitre                                                |                  |                                                                                                                | THE PARTON            | MALLEN SA               |
| MAIDEN NAME:                    |                                                      |                  | A AND A A                                                                                                      | ALL BURN              | CONTRACTOR DE           |
| BIRTH DAT                       |                                                      | TH DATE:         |                                                                                                                |                       | ANN                     |
| DAY:                            | Day:                                                 |                  |                                                                                                                |                       | E Share                 |
| Month:                          | Month:                                               |                  | 27 Stan                                                                                                        | a second and a        |                         |
| YEAR:                           | YEAR:                                                |                  |                                                                                                                | A FRI                 |                         |
|                                 | AGE:                                                 |                  |                                                                                                                | the last              |                         |
| YEARS:                          | MONTHS:                                              | DAYS:            |                                                                                                                |                       |                         |
| GENDER:                         |                                                      |                  | Sur a la sur a |                       |                         |
| Epitaph or<br>Script:           |                                                      |                  |                                                                                                                |                       |                         |
|                                 |                                                      |                  | Map / Marker ID:                                                                                               | SVC002                |                         |
|                                 |                                                      |                  | Individual Plot ID:                                                                                            | <i>SVC002</i>         |                         |
|                                 |                                                      |                  | GPS (wgs84-18N)                                                                                                | lat: N44° 6' 1.505"   | long: W75° 41' 21.727   |
|                                 |                                                      |                  | Cemetery:                                                                                                      | Sterlingville Catholi | c, Savage - Varley, St. |
| Epitaph or                      |                                                      |                  | Context:                                                                                                       | Contiguous            |                         |
| SCRIPT (CONT):                  |                                                      |                  | Plot Placement:                                                                                                | In Rows               |                         |
|                                 |                                                      |                  | Grade Slope:                                                                                                   | None                  |                         |
|                                 |                                                      |                  | Exposure:                                                                                                      | Open                  |                         |
|                                 |                                                      |                  | Plot Accessories:                                                                                              | -                     |                         |
|                                 |                                                      |                  | General Comments:                                                                                              | -                     |                         |
| MILITARY MARKER                 | -                                                    |                  |                                                                                                                |                       |                         |
| Marker Plot Type:               | Single                                               |                  |                                                                                                                |                       |                         |
| Marker Description              | Footstone                                            |                  |                                                                                                                |                       |                         |
| Family Plot ID:                 | SVCFP01                                              |                  |                                                                                                                |                       |                         |
| Family Plot Name:               | Pitre                                                |                  | Additional                                                                                                     |                       |                         |
| Associated<br>Markers, IDs:     | SVC003                                               |                  | Information:                                                                                                   |                       |                         |
| (for this individual)           |                                                      |                  |                                                                                                                |                       |                         |
| Associated<br>Individuals, IDs: |                                                      |                  | References:                                                                                                    |                       |                         |
| (other individuals)             |                                                      |                  |                                                                                                                |                       |                         |