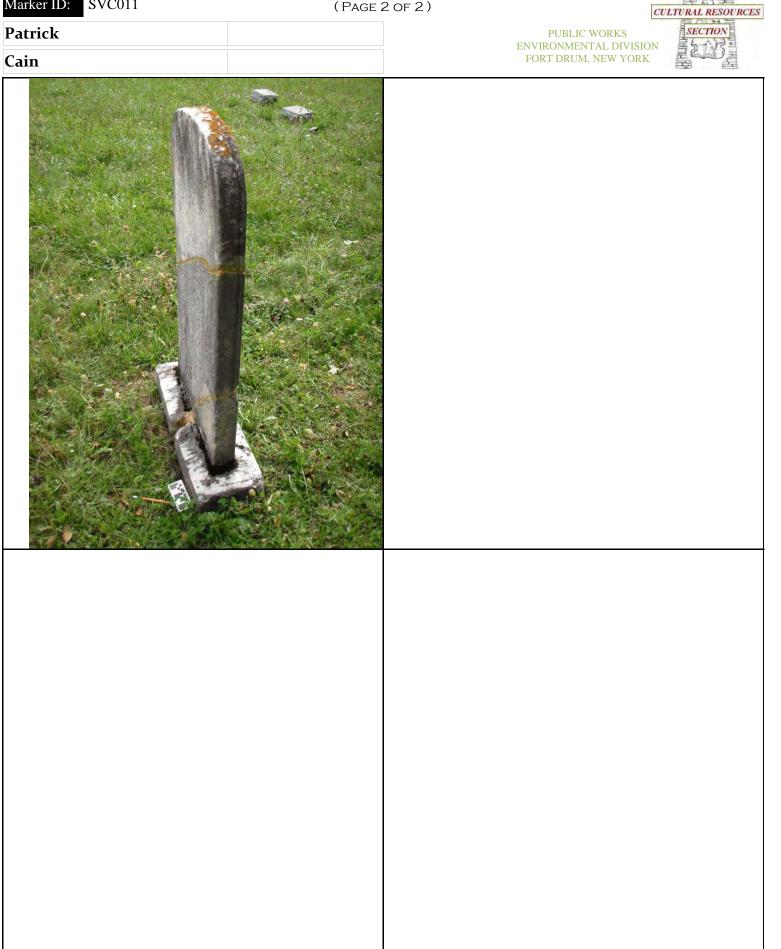

| 屋の著                                                    | CEMETERY INTEREST                                          |                     |                                                            |
|--------------------------------------------------------|------------------------------------------------------------|---------------------|------------------------------------------------------------|
| CULTURAL RESOURCES                                     | Form                                                       |                     |                                                            |
| SECTION                                                | (Page 1 of 2)                                              |                     |                                                            |
| E P                                                    | UBLIC WORKS, ENVIRONMENTAL DIVISION<br>FORT DRUM, NEW YORK |                     |                                                            |
| FIRST NAME:                                            |                                                            |                     |                                                            |
| MIDDLE NAME:                                           |                                                            |                     |                                                            |
| LAST NAME:                                             | Veterans                                                   |                     |                                                            |
| MAIDEN NAME:                                           |                                                            | -                   |                                                            |
| BIRTH DAT                                              |                                                            | Same a star in the  |                                                            |
| DAY:                                                   | DAY:                                                       | and the second      | IN MEMORY OF THOSE WHO                                     |
| MONTH:                                                 | Month:                                                     |                     | SERVED THEIR COUNTRY<br>IN ALL WARS.<br>ODDIFIERD BASE THE |
| YEAR:                                                  | YEAR:                                                      |                     |                                                            |
|                                                        | AGE:                                                       |                     |                                                            |
| YEARS:                                                 | MONTHS: DAYS:                                              | and the second      |                                                            |
| Gender:                                                |                                                            |                     |                                                            |
| Epitaph or<br>Script:                                  | IN MEMORY OF THOSE WHO /<br>SERVED THEIR COUNTRY / IN ALL  |                     | NA MARK                                                    |
|                                                        | WARS. / DEDICATED BY /<br>AMERICAN LEGION POST 798         | Map / Marker ID:    | SVC001                                                     |
|                                                        |                                                            | Individual Plot ID: | SVC001                                                     |
|                                                        |                                                            | GPS (wgs84-18N)     | lat: N44° 6' 0.934" long: W75° 41' 21.903                  |
|                                                        |                                                            | Cemetery:           | Sterlingville Catholic, Savage - Varley, St.               |
| Epitaph or                                             |                                                            | Context:            | Isolated                                                   |
| SCRIPT (CONT):                                         |                                                            | Plot Placement:     | Random                                                     |
|                                                        |                                                            | Grade Slope:        | None                                                       |
|                                                        |                                                            | Exposure:           | Open                                                       |
|                                                        |                                                            | Plot Accessories:   | Flag                                                       |
|                                                        |                                                            | General Comments:   | -                                                          |
|                                                        | American Legion                                            |                     |                                                            |
| Marker Plot Type:                                      | Memorial                                                   |                     |                                                            |
| Marker Description                                     | Headstone                                                  |                     |                                                            |
| Family Plot ID:                                        | -                                                          |                     |                                                            |
| Family Plot Name:                                      |                                                            | Additional          |                                                            |
| Associated<br>Markers, IDs:                            | -                                                          | Information:        |                                                            |
| (for this individual)                                  |                                                            |                     |                                                            |
| Associated<br>Individuals, IDs:<br>(other individuals) |                                                            | References:         |                                                            |