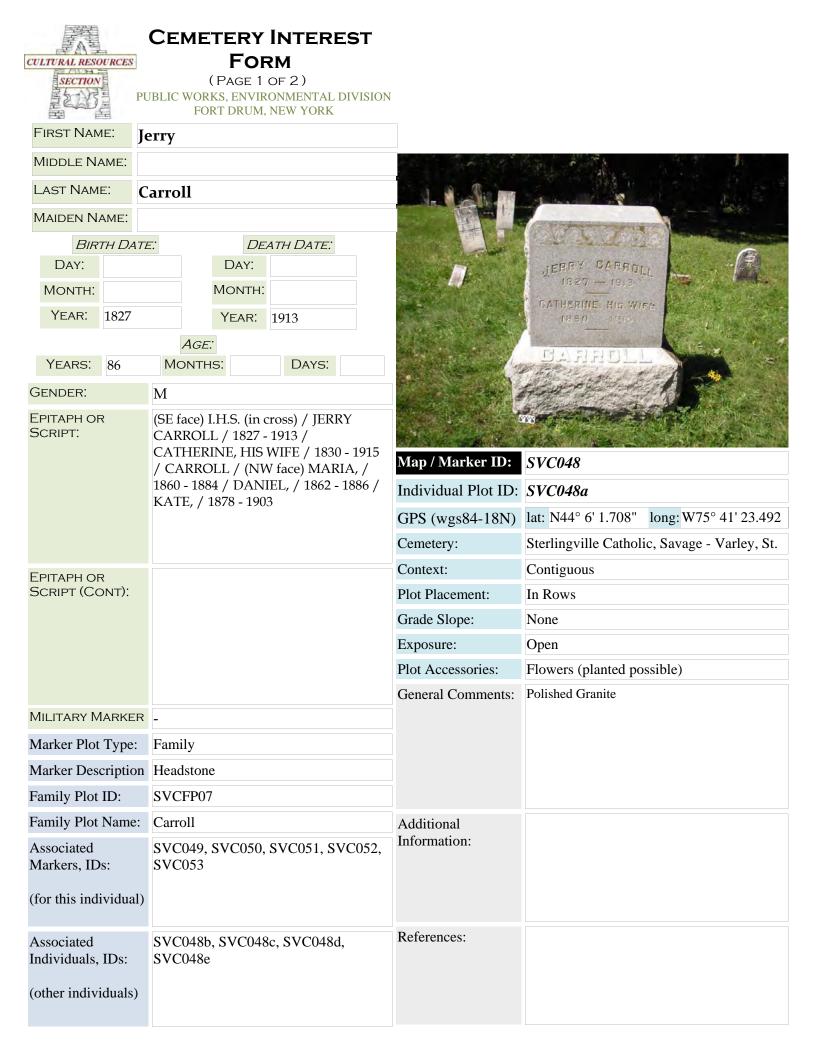

|
| Associated S<br>Markers, IDs:   | SVC042                                     |                    | Information:        |                                              |
| (for this individual)           |                                            |                    |                     |                                              |
| Associated<br>Individuals, IDs: |                                            |                    | References:         |                                              |
| (other individuals)             |                                            |                    |                     |                                              |

Marker ID: SVC047

#### (PAGE 2 OF 2)

PUBLIC WORKS ENVIRONMENTAL DIVISION FORT DRUM, NEW YORK







(PAGE 2 OF 2)



| CULTURAL RESOURCES              | CEMETERY INTEREST<br>FORM                                                    |                            |                                              |
|---------------------------------|------------------------------------------------------------------------------|----------------------------|----------------------------------------------|
| SECTION                         | (PAGE 1 OF 2)<br>PUBLIC WORKS, ENVIRONMENTAL DIVISION<br>FORT DRUM, NEW YORK | ſ                          |                                              |
| FIRST NAME:                     | Catherine                                                                    |                            |                                              |
| MIDDLE NAME: