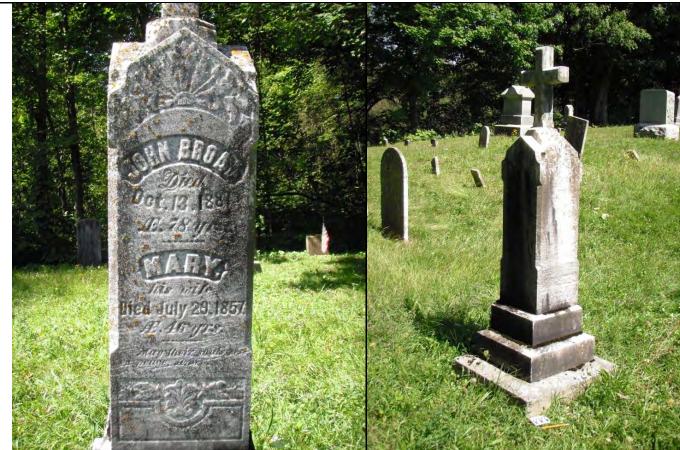

|                                                                              |                    |    |                         |                                                                        |
| Associated<br>Individuals, IDs:     | SVC070b                                                                      |                    |    | References:             |                                                                        |
| (other individuals)                 |                                                                              |                    |    |                         |                                                                        |

Marker ID: SVC070

# John

Broad

#### PUBLIC WORKS ENVIRONMENTAL DIVISION FORT DRUM, NEW YORK



Е



|                                 | CEMETERY                                      | INTEREST           | 4. <b>3</b> 3              |