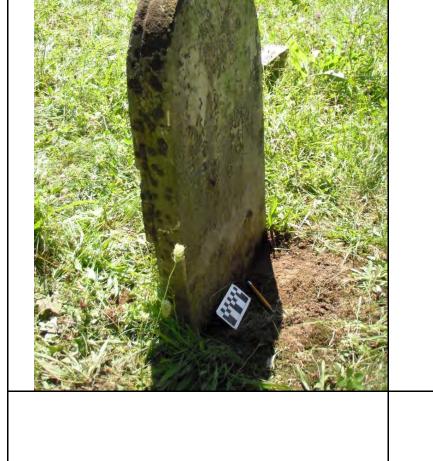

|
| (for this individua                    | 1)                                                                           |               |               |                         |                                                   |
| Associated<br>Individuals, IDs:        | SVC055a                                                                      |               |               | References:             |                                                   |
| (other individuals)                    |                                                                              |               |               |                         |                                                   |

Marker ID: SVC055

## James

PUBLIC WORKS ENVIRONMENTAL DIVISION FORT DRUM, NEW YORK





#### Nann

|                            |         | CEN      | ИЕТ          |          | INTEREST                                         |