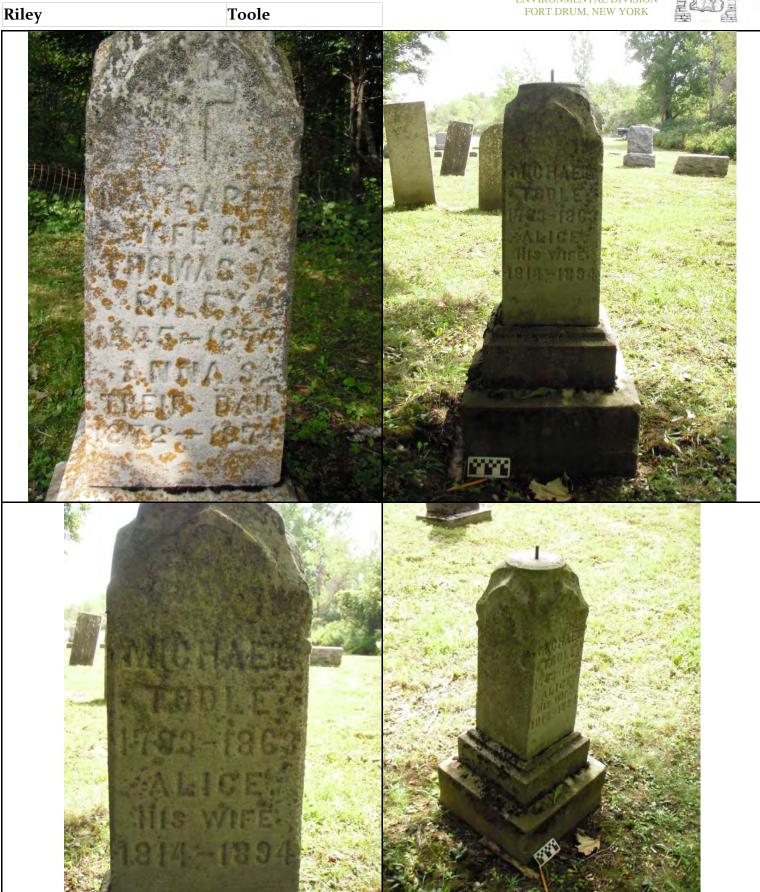

|

Marker ID: SVC081

(PAGE 2 OF 2)

Margaret

\_\_\_\_\_



| EPITAPH OR<br>SCRIPT (CONT):       Ended       Cometery:       Sterlingville Catholic, Savage - Varley, Sterlingville Catholic, Savage - Varle |                      | CEMETERY INTEREST                    |                     | and the second second