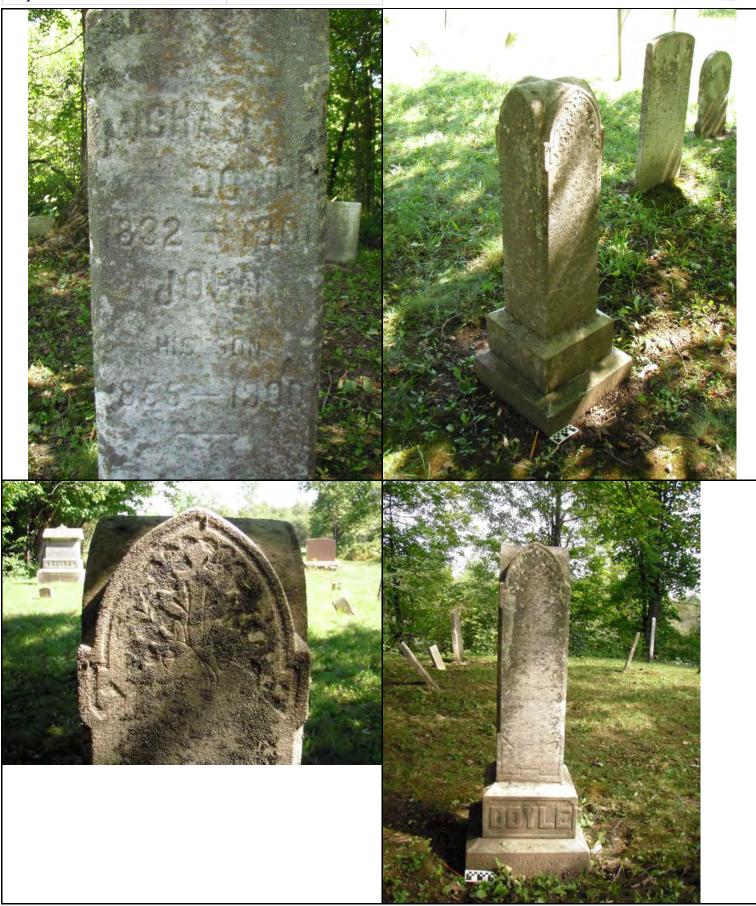

| 屋の著                                                    | CEMETERY INTEREST                                          |                     |                                                            |
|--------------------------------------------------------|------------------------------------------------------------|---------------------|------------------------------------------------------------|
| CULTURAL RESOURCES                                     | Form                                                       |                     |                                                            |
| SECTION                                                | (Page 1 of 2)                                              |                     |                                                            |
| E P                                                    | UBLIC WORKS, ENVIRONMENTAL DIVISION<br>FORT DRUM, NEW YORK |                     |                                                            |
| FIRST NAME:                                            |                                                            |                     |                                                            |
| MIDDLE NAME:                                           |                                                            |                     |                                                            |
| LAST NAME:                                             | Veterans                                                   |                     |                                                            |
| MAIDEN NAME:                                           |                                                            | -                   |                                                            |
| BIRTH DAT                                              |                                                            | Same a star in the  |                                                            |
| DAY:                                                   | DAY:                                                       | and the second      | IN MEMORY OF THOSE WHO                                     |
| MONTH:                                                 | Month:                                                     |                     | SERVED THEIR COUNTRY<br>IN ALL WARS.<br>ODDIFIERD BASE THE |
| YEAR:                                                  | YEAR:                                                      |                     |                                                            |
|                                                        | AGE:                                                       |                     |                                                            |
| YEARS:                                                 | MONTHS: DAYS:                                              | and the second      |                                                            |
| Gender:                                                |                                                            |                     |                                                            |
| Epitaph or<br>Script:                                  | IN MEMORY OF THOSE WHO /<br>SERVED THEIR COUNTRY / IN ALL  |                     | NA MARK                                                    |
|                                                        | WARS. / DEDICATED BY /<br>AMERICAN LEGION POST 798         | Map / Marker ID:    | SVC001                                                     |
|                                                        |                                                            | Individual Plot ID: | SVC001                                                     |
|                                                        |                                                            | GPS (wgs84-18N)     | lat: N44° 6' 0.934" long: W75° 41' 21.903                  |
|                                                        |                                                            | Cemetery:           | Sterlingville Catholic, Savage - Varley, St.               |
| Epitaph or                                             |                                                            | Context:            | Isolated                                                   |
| SCRIPT (CONT):                                         |                                                            | Plot Placement:     | Random                                                     |
|                                                        |                                                            | Grade Slope:        | None                                                       |
|                                                        |                                                            | Exposure:           | Open                                                       |
|                                                        |                                                            | Plot Accessories:   | Flag                                                       |
|                                                        |                                                            | General Comments:   | -                                                          |
|                                                        | American Legion                                            |                     |                                                            |
| Marker Plot Type:                                      | Memorial                                                   |                     |                                                            |
| Marker Description                                     | Headstone                                                  |                     |                                                            |
| Family Plot ID:                                        | -                                                          |                     |                                                            |
| Family Plot Name:                                      |                                                            | Additional          |                                                            |
| Associated<br>Markers, IDs:                            | -                                                          | Information:        |                                                            |
| (for this individual)                                  |                                                            |                     |                                                            |
| Associated<br>Individuals, IDs:<br>(other individuals) |                                                            | References:         |                                                            |

Contractory and

(PAGE 2 OF 2)

Marker ID: SVC001