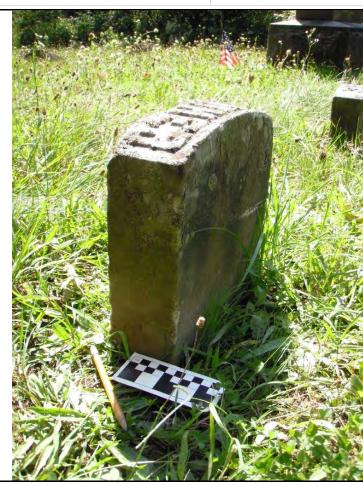

| 屋の著                                                    | CEMETERY INTEREST                                          |                     |                                                            |
|--------------------------------------------------------|------------------------------------------------------------|---------------------|------------------------------------------------------------|
| CULTURAL RESOURCES                                     | Form                                                       |                     |                                                            |
| SECTION                                                | (Page 1 of 2)                                              |                     |                                                            |
| E P                                                    | UBLIC WORKS, ENVIRONMENTAL DIVISION<br>FORT DRUM, NEW YORK |                     |                                                            |
| FIRST NAME:                                            |                                                            |                     |                                                            |
| MIDDLE NAME:                                           |                                                            |                     |                                                            |
| LAST NAME:                                             | Veterans                                                   |                     |                                                            |
| MAIDEN NAME:                                           |                                                            | -                   |                                                            |
| BIRTH DAT                                              |                                                            | Same a star in the  |                                                            |
| DAY:                                                   | DAY:                                                       | and the second      | IN MEMORY OF THOSE WHO                                     |
| MONTH:                                                 | Month:                                                     |                     | SERVED THEIR COUNTRY<br>IN ALL WARS.<br>ODDIFIERD BASE THE |
| YEAR:                                                  | YEAR:                                                      |                     |                                                            |
|                                                        | AGE:                                                       |                     |                                                            |
| YEARS:                                                 | MONTHS: DAYS:                                              | and the second      |                                                            |
| Gender:                                                |                                                            |                     |                                                            |
| Epitaph or<br>Script:                                  | IN MEMORY OF THOSE WHO /<br>SERVED THEIR COUNTRY / IN ALL  |                     | NA MARK                                                    |
|                                                        | WARS. / DEDICATED BY /<br>AMERICAN LEGION POST 798         | Map / Marker ID:    | SVC001                                                     |
|                                                        |                                                            | Individual Plot ID: | SVC001                                                     |
|                                                        |                                                            | GPS (wgs84-18N)     | lat: N44° 6' 0.934" long: W75° 41' 21.903                  |
|                                                        |                                                            | Cemetery:           | Sterlingville Catholic, Savage - Varley, St.               |
| Epitaph or                                             |                                                            | Context:            | Isolated                                                   |
| SCRIPT (CONT):                                         |                                                            | Plot Placement:     | Random                                                     |
|                                                        |                                                            | Grade Slope:        | None                                                       |
|                                                        |                                                            | Exposure:           | Open                                                       |
|                                                        |                                                            | Plot Accessories:   | Flag                                                       |
|                                                        |                                                            | General Comments:   | -                                                          |
|                                                        | American Legion                                            |                     |                                                            |
| Marker Plot Type:                                      | Memorial                                                   |                     |                                                            |
| Marker Description                                     | Headstone                                                  |                     |                                                            |
| Family Plot ID:                                        | -                                                          |                     |                                                            |
| Family Plot Name:                                      |                                                            | Additional          |                                                            |
| Associated<br>Markers, IDs:                            | -                                                          | Information:        |                                                            |
| (for this individual)                                  |                                                            |                     |                                                            |
| Associated<br>Individuals, IDs:<br>(other individuals) |                                                            | References:         |                                                            |

Contractory and

(PAGE 2 OF 2)

Marker ID: SVC001