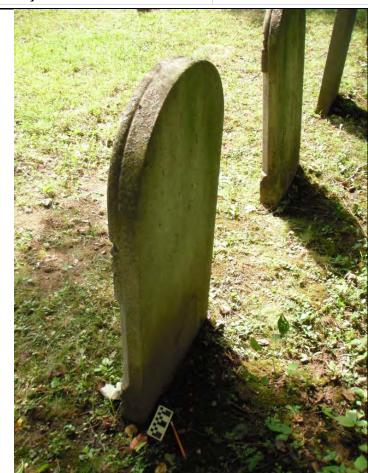

| 屋の著                                                    | CEMETERY INTEREST                                          |                     |                                                            |
|--------------------------------------------------------|------------------------------------------------------------|---------------------|------------------------------------------------------------|
| CULTURAL RESOURCES                                     | Form                                                       |                     |                                                            |
| SECTION                                                | (Page 1 of 2)                                              |                     |                                                            |
| E P                                                    | UBLIC WORKS, ENVIRONMENTAL DIVISION<br>FORT DRUM, NEW YORK |                     |                                                            |
| FIRST NAME:                                            |                                                            |                     |                                                            |
| MIDDLE NAME:                                           |                                                            |                     |                                                            |
| LAST NAME:                                             | Veterans                                                   |                     |                                                            |
| MAIDEN NAME:                                           |                                                            | -                   |                                                            |
| BIRTH DAT                                              |                                                            | Same a star in the  |                                                            |
| DAY:                                                   | DAY:                                                       | and the second      | IN MEMORY OF THOSE WHO                                     |
| MONTH:                                                 | Month:                                                     |                     | SERVED THEIR COUNTRY<br>IN ALL WARS.<br>ODDIFIERD BASE THE |
| YEAR:                                                  | YEAR:                                                      |                     |                                                            |
|                                                        | AGE:                                                       |                     |                                                            |
| YEARS:                                                 | MONTHS: DAYS:                                              | and the second      |                                                            |
| Gender:                                                |                                                            |                     |                                                            |
| Epitaph or<br>Script:                                  | IN MEMORY OF THOSE WHO /<br>SERVED THEIR COUNTRY / IN ALL  |                     | NA MARK                                                    |
|                                                        | WARS. / DEDICATED BY /<br>AMERICAN LEGION POST 798         | Map / Marker ID:    | SVC001                                                     |
|                                                        |                                                            | Individual Plot ID: | SVC001                                                     |
|                                                        |                                                            | GPS (wgs84-18N)     | lat: N44° 6' 0.934" long: W75° 41' 21.903                  |
|                                                        |                                                            | Cemetery:           | Sterlingville Catholic, Savage - Varley, St.               |
| Epitaph or                                             |                                                            | Context:            | Isolated                                                   |
| SCRIPT (CONT):                                         |                                                            | Plot Placement:     | Random                                                     |
|                                                        |                                                            | Grade Slope:        | None                                                       |
|                                                        |                                                            | Exposure:           | Open                                                       |
|                                                        |                                                            | Plot Accessories:   | Flag                                                       |
|                                                        |                                                            | General Comments:   | -                                                          |
|                                                        | American Legion                                            |                     |                                                            |
| Marker Plot Type:                                      | Memorial                                                   |                     |                                                            |
| Marker Description                                     | Headstone                                                  |                     |                                                            |
| Family Plot ID:                                        | -                                                          |                     |                                                            |
| Family Plot Name:                                      |                                                            | Additional          |                                                            |
| Associated<br>Markers, IDs:                            | -                                                          | Information:        |                                                            |
| (for this individual)                                  |                                                            |                     |                                                            |
| Associated<br>Individuals, IDs:<br>(other individuals) |                                                            | References:         |                                                            |