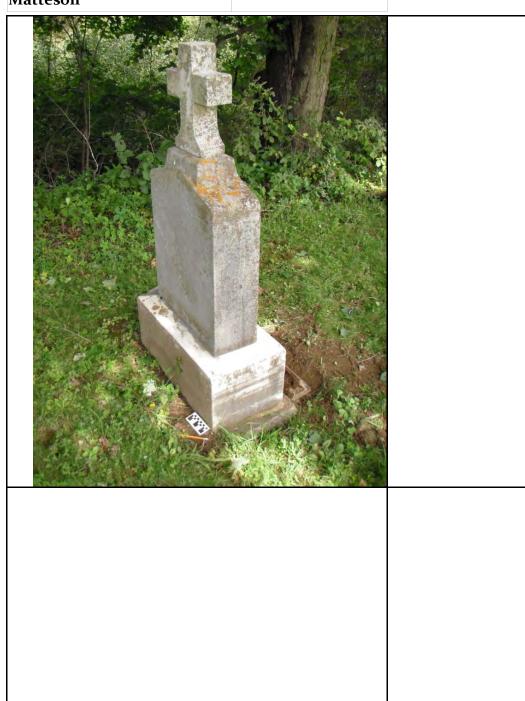

| 屋の著                                                    | CEMETERY INTEREST                                          |                     |                                                            |
|--------------------------------------------------------|------------------------------------------------------------|---------------------|------------------------------------------------------------|
| CULTURAL RESOURCES                                     | Form                                                       |                     |                                                            |
| SECTION                                                | (Page 1 of 2)                                              |                     |                                                            |
| E P                                                    | UBLIC WORKS, ENVIRONMENTAL DIVISION<br>FORT DRUM, NEW YORK |                     |                                                            |
| FIRST NAME:                                            |                                                            |                     |                                                            |
| MIDDLE NAME:                                           |                                                            |                     |                                                            |
| LAST NAME:                                             | Veterans                                                   |                     |                                                            |
| MAIDEN NAME:                                           |                                                            | -                   |                                                            |
| BIRTH DAT                                              |                                                            | Same a star in the  |                                                            |
| DAY:                                                   | DAY:                                                       | and the second      | IN MEMORY OF THOSE WHO                                     |
| MONTH:                                                 | Month:                                                     |                     | SERVED THEIR COUNTRY<br>IN ALL WARS.<br>ODDIFIERD BASE THE |
| YEAR:                                                  | YEAR:                                                      |                     |                                                            |
|                                                        | AGE:                                                       |                     |                                                            |
| YEARS:                                                 | MONTHS: DAYS:                                              | and the second      |                                                            |
| Gender:                                                |                                                            |                     |                                                            |
| Epitaph or<br>Script:                                  | IN MEMORY OF THOSE WHO /<br>SERVED THEIR COUNTRY / IN ALL  |                     | NA MARK                                                    |
|                                                        | WARS. / DEDICATED BY /<br>AMERICAN LEGION POST 798         | Map / Marker ID:    | SVC001                                                     |
|                                                        |                                                            | Individual Plot ID: | SVC001                                                     |
|                                                        |                                                            | GPS (wgs84-18N)     | lat: N44° 6' 0.934" long: W75° 41' 21.903                  |
|                                                        |                                                            | Cemetery:           | Sterlingville Catholic, Savage - Varley, St.               |
| Epitaph or                                             |                                                            | Context:            | Isolated                                                   |
| SCRIPT (CONT):                                         |                                                            | Plot Placement:     | Random                                                     |
|                                                        |                                                            | Grade Slope:        | None                                                       |
|                                                        |                                                            | Exposure:           | Open                                                       |
|                                                        |                                                            | Plot Accessories:   | Flag                                                       |
|                                                        |                                                            | General Comments:   | -                                                          |
|                                                        | American Legion                                            |                     |                                                            |
| Marker Plot Type:                                      | Memorial                                                   |                     |                                                            |
| Marker Description                                     | Headstone                                                  |                     |                                                            |
| Family Plot ID:                                        | -                                                          |                     |                                                            |
| Family Plot Name:                                      |                                                            | Additional          |                                                            |
| Associated<br>Markers, IDs:                            | -                                                          | Information:        |                                                            |
| (for this individual)                                  |                                                            |                     |                                                            |
| Associated<br>Individuals, IDs:<br>(other individuals) |                                                            | References:         |                                                            |