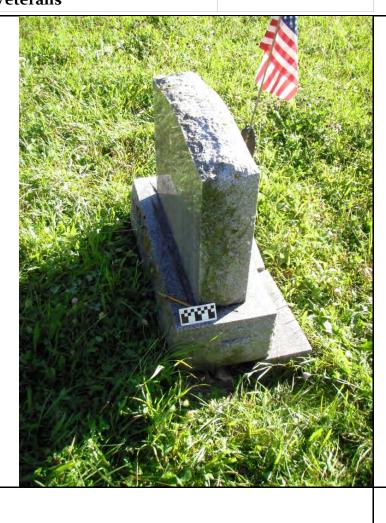

| 屋の著                                                    | CEMETERY INTEREST                                          |                     |                                                            |
|--------------------------------------------------------|------------------------------------------------------------|---------------------|------------------------------------------------------------|
| CULTURAL RESOURCES                                     | Form                                                       |                     |                                                            |
| SECTION                                                | (Page 1 of 2)                                              |                     |                                                            |
| E P                                                    | UBLIC WORKS, ENVIRONMENTAL DIVISION<br>FORT DRUM, NEW YORK |                     |                                                            |
| FIRST NAME:                                            |                                                            |                     |                                                            |
| MIDDLE NAME:                                           |                                                            |                     |                                                            |
| LAST NAME:                                             | Veterans                                                   |                     |                                                            |
| MAIDEN NAME:                                           |                                                            | -                   |                                                            |
| BIRTH DAT                                              |                                                            | Same a star in the  |                                                            |
| DAY:                                                   | DAY:                                                       | and the second      | IN MEMORY OF THOSE WHO                                     |
| MONTH:                                                 | Month:                                                     |                     | SERVED THEIR COUNTRY<br>IN ALL WARS.<br>ODDIFIERD BASE THE |
| YEAR:                                                  | YEAR:                                                      |                     |                                                            |
|                                                        | AGE:                                                       |                     |                                                            |
| YEARS:                                                 | MONTHS: DAYS:                                              | and the second      |                                                            |
| Gender:                                                |                                                            |                     |                                                            |
| Epitaph or<br>Script:                                  | IN MEMORY OF THOSE WHO /<br>SERVED THEIR COUNTRY / IN ALL  |                     | NA MARK                                                    |
|                                                        | WARS. / DEDICATED BY /<br>AMERICAN LEGION POST 798         | Map / Marker ID:    | SVC001                                                     |
|                                                        |                                                            | Individual Plot ID: | SVC001                                                     |
|                                                        |                                                            | GPS (wgs84-18N)     | lat: N44° 6' 0.934" long: W75° 41' 21.903                  |
|                                                        |                                                            | Cemetery:           | Sterlingville Catholic, Savage - Varley, St.               |
| Epitaph or                                             |                                                            | Context:            | Isolated                                                   |
| SCRIPT (CONT):                                         |                                                            | Plot Placement:     | Random                                                     |
|                                                        |                                                            | Grade Slope:        | None                                                       |
|                                                        |                                                            | Exposure:           | Open                                                       |
|                                                        |                                                            | Plot Accessories:   | Flag                                                       |
|                                                        |                                                            | General Comments:   | -                                                          |
|                                                        | American Legion                                            |                     |                                                            |
| Marker Plot Type:                                      | Memorial                                                   |                     |                                                            |
| Marker Description                                     | Headstone                                                  |                     |                                                            |
| Family Plot ID:                                        | -                                                          |                     |                                                            |
| Family Plot Name:                                      |                                                            | Additional          |                                                            |
| Associated<br>Markers, IDs:                            | -                                                          | Information:        |                                                            |
| (for this individual)                                  |                                                            |                     |                                                            |
| Associated<br>Individuals, IDs:<br>(other individuals) |                                                            | References:         |                                                            |