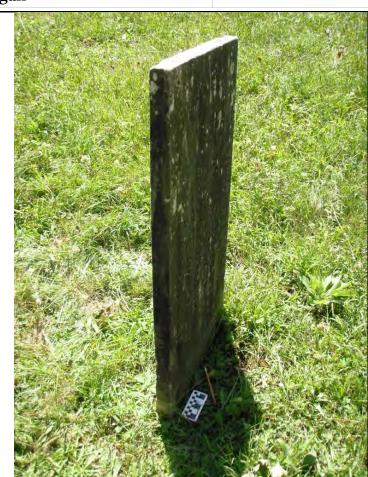

#### PUBLIC WORKS ENVIRONMENTAL DIVISION FORT DRUM, NEW YORK

Veterans

|                                 | <b>CEMETERY</b> II                                   | NTEREST          |                                                                                                                |                       |                         |
|---------------------------------|------------------------------------------------------|------------------|----------------------------------------------------------------------------------------------------------------|-----------------------|-------------------------|
| CULTURAL RESOURCES              | Form                                                 |                  |                                                                                                                |                       |                         |
| P                               | ( Page 1 of<br>UBLIC WORKS, ENVIRON<br>FORT DRUM, NI | NMENTAL DIVISION |                                                                                                                |                       |                         |
| FIRST NAME:                     |                                                      |                  |                                                                                                                |                       |                         |
| MIDDLE NAME:                    |                                                      |                  |                                                                                                                |                       |                         |
| LAST NAME:                      | Pitre                                                |                  |                                                                                                                | THE PARTON            | MALLEN SA               |
| MAIDEN NAME:                    |                                                      |                  | A AND A A                                                                                                      | ALL BURN              | CONTRACTOR DE           |
| BIRTH DAT                       |                                                      | TH DATE:         |                                                                                                                |                       | ANN                     |
| DAY:                            | Day:                                                 |                  |                                                                                                                |                       | E Share                 |
| Month:                          | Month:                                               |                  | 27 Stan                                                                                                        | a second and a        |                         |
| YEAR:                           | YEAR:                                                |                  |                                                                                                                | A FRI                 |                         |
|                                 | AGE:                                                 |                  |                                                                                                                | the last              |                         |
| YEARS:                          | MONTHS:                                              | DAYS:            |                                                                                                                |                       |                         |
| GENDER:                         |                                                      |                  | Sur a la sur a |                       |                         |
| Epitaph or<br>Script:           |                                                      |                  |                                                                                                                |                       |                         |
|                                 |                                                      |                  | Map / Marker ID:                                                                                               | SVC002                |                         |
|                                 |                                                      |                  | Individual Plot ID:                                                                                            | <i>SVC002</i>         |                         |
|                                 |                                                      |                  | GPS (wgs84-18N)                                                                                                | lat: N44° 6' 1.505"   | long: W75° 41' 21.727   |
|                                 |                                                      |                  | Cemetery:                                                                                                      | Sterlingville Catholi | c, Savage - Varley, St. |
| Epitaph or                      |                                                      |                  | Context:                                                                                                       | Contiguous            |                         |
| SCRIPT (CONT):                  |                                                      |                  | Plot Placement:                                                                                                | In Rows               |                         |
|                                 |                                                      |                  | Grade Slope:                                                                                                   | None                  |                         |
|                                 |                                                      |                  | Exposure:                                                                                                      | Open                  |                         |
|                                 |                                                      |                  | Plot Accessories:                                                                                              | -                     |                         |
|                                 |                                                      |                  | General Comments:                                                                                              | -                     |                         |
| MILITARY MARKER                 | -                                                    |                  |                                                                                                                |                       |                         |
| Marker Plot Type:               | Single                                               |                  |                                                                                                                |                       |                         |
| Marker Description              | Footstone                                            |                  |                                                                                                                |                       |                         |
| Family Plot ID:                 | SVCFP01                                              |                  |                                                                                                                |                       |                         |
| Family Plot Name:               | Pitre                                                |                  | Additional                                                                                                     |                       |                         |
| Associated<br>Markers, IDs:     | SVC003                                               |                  | Information:                                                                                                   |                       |                         |
| (for this individual)           |                                                      |                  |                                                                                                                |                       |                         |
| Associated<br>Individuals, IDs: |                                                      |                  | References:                                                                                                    |                       |                         |
| (other individuals)             |                                                      |                  |                                                                                                                |                       |                         |