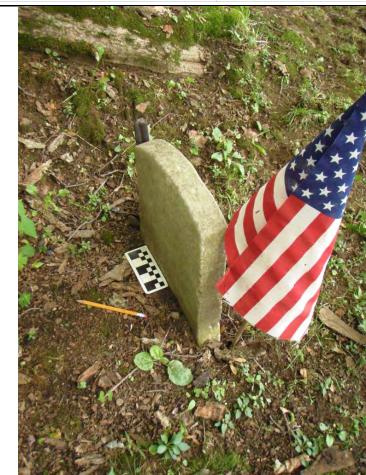

| 屋の著                                                    | CEMETERY INTEREST                                          |                     |                                                            |
|--------------------------------------------------------|------------------------------------------------------------|---------------------|------------------------------------------------------------|
| CULTURAL RESOURCES                                     | Form                                                       |                     |                                                            |
| SECTION                                                | (Page 1 of 2)                                              |                     |                                                            |
| E P                                                    | UBLIC WORKS, ENVIRONMENTAL DIVISION<br>FORT DRUM, NEW YORK |                     |                                                            |
| FIRST NAME:                                            |                                                            |                     |                                                            |
| MIDDLE NAME:                                           |                                                            |                     |                                                            |
| LAST NAME:                                             | Veterans                                                   |                     |                                                            |
| MAIDEN NAME:                                           |                                                            | -                   |                                                            |
| BIRTH DAT                                              |                                                            | Same a star in the  |                                                            |
| DAY:                                                   | DAY:                                                       | and the second      | IN MEMORY OF THOSE WHO                                     |
| MONTH:                                                 | Month:                                                     |                     | SERVED THEIR COUNTRY<br>IN ALL WARS.<br>ODDIFIERD BASE THE |
| YEAR:                                                  | YEAR:                                                      |                     |                                                            |
|                                                        | AGE:                                                       |                     |                                                            |
| YEARS:                                                 | MONTHS: DAYS:                                              | and the second      |                                                            |
| Gender:                                                |                                                            |                     |                                                            |
| Epitaph or<br>Script:                                  | IN MEMORY OF THOSE WHO /<br>SERVED THEIR COUNTRY / IN ALL  |                     | NA MARK                                                    |
|                                                        | WARS. / DEDICATED BY /<br>AMERICAN LEGION POST 798         | Map / Marker ID:    | SVC001                                                     |
|                                                        |                                                            | Individual Plot ID: | SVC001                                                     |
|                                                        |                                                            | GPS (wgs84-18N)     | lat: N44° 6' 0.934" long: W75° 41' 21.903                  |
|                                                        |                                                            | Cemetery:           | Sterlingville Catholic, Savage - Varley, St.               |
| Epitaph or                                             |                                                            | Context:            | Isolated                                                   |
| SCRIPT (CONT):                                         |                                                            | Plot Placement:     | Random                                                     |
|                                                        |                                                            | Grade Slope:        | None                                                       |
|                                                        |                                                            | Exposure:           | Open                                                       |
|                                                        |                                                            | Plot Accessories:   | Flag                                                       |
|                                                        |                                                            | General Comments:   | -                                                          |
|                                                        | American Legion                                            |                     |                                                            |
| Marker Plot Type:                                      | Memorial                                                   |                     |                                                            |
| Marker Description                                     | Headstone                                                  |                     |                                                            |
| Family Plot ID:                                        | -                                                          |                     |                                                            |
| Family Plot Name:                                      |                                                            | Additional          |                                                            |
| Associated<br>Markers, IDs:                            | -                                                          | Information:        |                                                            |
| (for this individual)                                  |                                                            |                     |                                                            |
| Associated<br>Individuals, IDs:<br>(other individuals) |                                                            | References:         |                                                            |