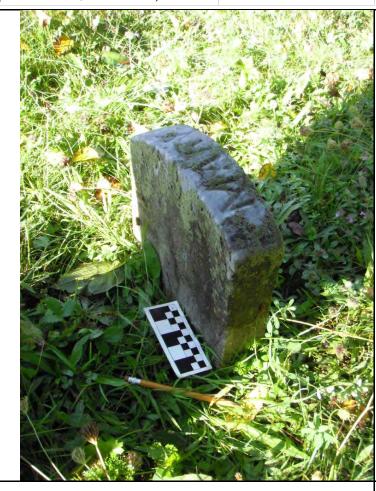

| 屋の著                                                    | CEMETERY INTEREST                                          |                     |                                                            |
|--------------------------------------------------------|------------------------------------------------------------|---------------------|------------------------------------------------------------|
| CULTURAL RESOURCES                                     | Form                                                       |                     |                                                            |
| SECTION                                                | (Page 1 of 2)                                              |                     |                                                            |
| E P                                                    | UBLIC WORKS, ENVIRONMENTAL DIVISION<br>FORT DRUM, NEW YORK |                     |                                                            |
| FIRST NAME:                                            |                                                            |                     |                                                            |
| MIDDLE NAME:                                           |                                                            |                     |                                                            |
| LAST NAME:                                             | Veterans                                                   |                     |                                                            |
| MAIDEN NAME:                                           |                                                            | -                   |                                                            |
| BIRTH DAT                                              |                                                            | Same a star in the  |                                                            |
| DAY:                                                   | DAY:                                                       | and the second      | IN MEMORY OF THOSE WHO                                     |
| MONTH:                                                 | Month:                                                     |                     | SERVED THEIR COUNTRY<br>IN ALL WARS.<br>ODDIFIERD BASE THE |
| YEAR:                                                  | YEAR:                                                      |                     |                                                            |
|                                                        | AGE:                                                       |                     |                                                            |
| YEARS:                                                 | MONTHS: DAYS:                                              | and the second      |                                                            |
| Gender:                                                |                                                            |                     |                                                            |
| Epitaph or<br>Script:                                  | IN MEMORY OF THOSE WHO /<br>SERVED THEIR COUNTRY / IN ALL  |                     | NA MARK                                                    |
|                                                        | WARS. / DEDICATED BY /<br>AMERICAN LEGION POST 798         | Map / Marker ID:    | SVC001                                                     |
|                                                        |                                                            | Individual Plot ID: | SVC001                                                     |
|                                                        |                                                            | GPS (wgs84-18N)     | lat: N44° 6' 0.934" long: W75° 41' 21.903                  |
|                                                        |                                                            | Cemetery:           | Sterlingville Catholic, Savage - Varley, St.               |
| Epitaph or                                             |                                                            | Context:            | Isolated                                                   |
| SCRIPT (CONT):                                         |                                                            | Plot Placement:     | Random                                                     |
|                                                        |                                                            | Grade Slope:        | None                                                       |
|                                                        |                                                            | Exposure:           | Open                                                       |
|                                                        |                                                            | Plot Accessories:   | Flag                                                       |
|                                                        |                                                            | General Comments:   | -                                                          |
|                                                        | American Legion                                            |                     |                                                            |
| Marker Plot Type:                                      | Memorial                                                   |                     |                                                            |
| Marker Description                                     | Headstone                                                  |                     |                                                            |
| Family Plot ID:                                        | -                                                          |                     |                                                            |
| Family Plot Name:                                      |                                                            | Additional          |                                                            |
| Associated<br>Markers, IDs:                            | -                                                          | Information:        |                                                            |
| (for this individual)                                  |                                                            |                     |                                                            |
| Associated<br>Individuals, IDs:<br>(other individuals) |                                                            | References:         |                                                            |