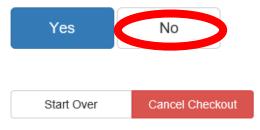

## 4. On the next page, click the "Checkout" button.

Welcome to iSportsman Checkin / Checkout

Logout and Return to Home Page

5. Complete the survey. You will be first asked if you caught or collected any game. If didn't catch or harvest anything, select "No"....otherwise if you caught and released a fish or harvested any game animal, then click "Yes."

Select Game Harvested

Did you catch or collect any harvest?

6A. If no, you will be asked to confirm the checkout process and simply click the "Confirm Checkout" button.

6B. If yes, you will be asked to confirm the checkout process and simply click the "Confirm Checkout" button.