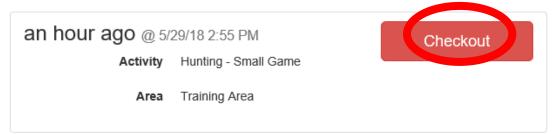

3. To check-out of the training area after recreating, click the "Checkin/Checkout" button. You must complete this within two hours after sunset.

| FORT DRUM                                                                    | Hugh Drum - Admin Logout<br>Powered by: iSportsman                    |  |  |
|------------------------------------------------------------------------------|-----------------------------------------------------------------------|--|--|
| My Account - Available Permits My Safety Briefs Surveys                      | Нер                                                                   |  |  |
| Hugh Drum / Home / Permits                                                   |                                                                       |  |  |
| Click button to view available permits: Acquire Permit(s)                    | Click button to use the web Checkin / Checkout:<br>Checkin / Checkout |  |  |
| Click button to view your Checkin / Checkout and harvest history:<br>History |                                                                       |  |  |
| My Permits                                                                   |                                                                       |  |  |
| Permit #: 258516                                                             | Print Permit                                                          |  |  |
| Name                                                                         | Dates                                                                 |  |  |
| 2018 Hunting-Small Game                                                      | Feb 21 - Dec 31, 2018                                                 |  |  |
| 2018 Trapping                                                                | May 29 - Dec 31, 2018                                                 |  |  |
| 2018 Fishing-General                                                         | May 29 - Dec 31, 2018                                                 |  |  |

## 4. On the next page, click the "Checkout" button.

Welcome to iSportsman Checkin / Checkout

Logout and Return to Home Page

5. Complete the survey. You will be first asked if you caught or collected any game. If didn't catch or harvest anything, select "No"....otherwise if you caught and released a fish or harvested any game animal, then click "Yes."