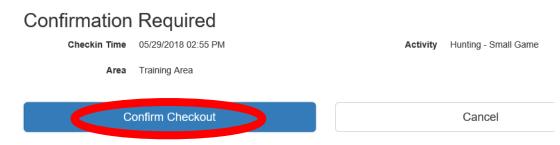

## 11. After you are done, you will be asked to confirm the checkout process and harvest information. If you are checking out, then click the "Confirm Checkout" button.

| Confirmation | Required            |          |                                  |
|--------------|---------------------|----------|----------------------------------|
| Checkin Time | 05/29/2018 02:55 PM | Activity | Hunting - Small Game             |
| Area         | Training Area       | Game     | Ruffed Grouse<br>RuffedGrouse: 1 |
|              |                     |          | Woodcock<br>Woodcock: 1          |
|              | onfirm Checkout     |          | Cancel                           |